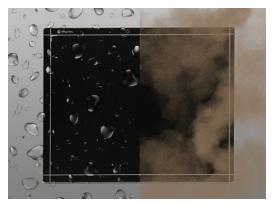

| 14x17inch | 17x17inch |
|--------------|-----------|-----------|
| Scintillator | Csl / GOS |           |
| Туре         | Wireless  | Wired     |

### **Imaging Software & Workstation**





#### **Features**

- Adaptable with all DRGEM analogue x-ray systems
- AED(Auto Exposure Detection) function
- Simple and convenient installation
- Intuitive graphic user interface
- Over 1300 pre-loaded exam profiles with DRGEM generator
- Configurable automatic studies
- PMS / EMR / HIS / RIS worklist support
- Multiple printing formats
- DICOM 3.0 compliant

- Brightness and contrast adjustment
- Rotation
- Horizontal and vertical flip
- Zoom and pan
- · Left / right makers
- Optimized workflow
- Automatic shutters
- DAP interface support
- Exposure index (EI)

# **Robust and Durable Detector**



Detector water & dust proof

## **High image Quality**



# **DR Upgrade with GXR-S**

## Conventional X-ray System (Film)



#### Digital X-ray System (DR)



© DRGEM Corporation - All rights reserved. Reproduction in whole or in part is prohibited without the written consent of the copyright-holder. Specifications and features are subject to change without notice. All changes will be in compliance with regulations governing manufacture of medical equipment.