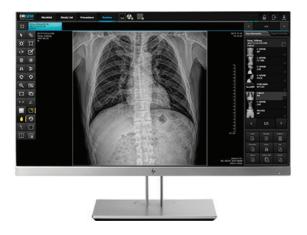

-------|
| Scintillator | Csl / GOS |           |
| Туре         | Wireless  | Wired     |

### **Imaging Software & Workstation**





#### **Features**

- Adaptable with all DRGEM analogue x-ray systems
- AED(Auto Exposure Detection) function
- Simple and convenient installation
- Intuitive graphic user interface
- Over 1300 pre-loaded exam profiles with DRGEM generator
- Configurable automatic studies
- PMS / EMR / HIS / RIS worklist support
- Multiple printing formats
- DICOM 3.0 compliant

- Brightness and contrast adjustment
- Rotation
- Horizontal and vertical flip
- Zoom and pan
- · Left / right makers
- Optimized workflow
- Automatic shutters
- DAP interface support
- Exposure index (EI)

# **Robust and Durable Detector**



Detector water & dust proof

## **High image Quality**



# **DR Upgrade with GXR-S**

## Conventional X-ray System (Film)



#### Digital X-ray System (DR)



© DRGEM Corporation - All rights reserved. Reproduction in whole or in part is prohibited without the written consent of the copyright-holder. Specifications and features are subject to change without notice. All changes will be in compliance with regulations governing manufacture of medical equipment.