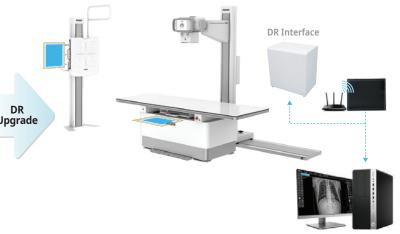

# ACQUIDR DR Upgrade Solution By Retrofit

# **DR Upgrade with GXR-S**

#### Digital X-ray System (DR)

© DRGEM Corporation - All rights reserved. Reproduction in whole or in part is prohibited without the written consent of the copyright-holder. Specifications and features are subject to change without notice. All changes will be in compliance with regulations governing manufacture of medical equipment.