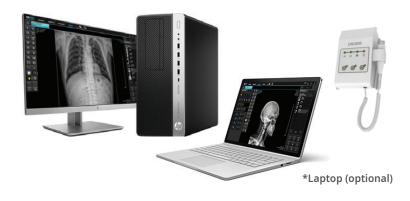

### **Imaging Software & Workstation**

#### **Features**

- Adaptable with all DRGEM analogue x-ray systems
- AED(Auto Exposure Detection) function
- Simple and convenient installation
- Intuitive graphic user interface
- Over 1300 pre-loaded exam profiles with DRGEM generator
- Configurable automatic studies
- PMS / EMR / HIS / RIS worklist support
- Multiple printing formats
- DICOM 3.0 compliant

- Brightness and contrast adjustment
- Rotation
- Horizontal and vertical flip
- Zoom and pan
- · Left / right makers
- Optimized workflow
- Automatic shutters
- DAP interface support
- Exposure index (EI)