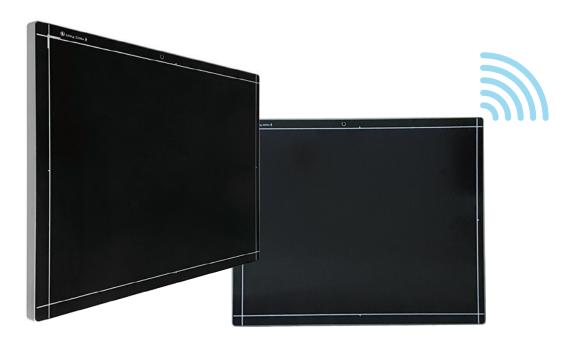

#### Wireless FPD

#### Flat Panel Detector

| Imaging Area | 14x17inch | 17x17inch |
|--------------|-----------|-----------|
| Scintillator | Csl / GOS |           |
| Туре         | Wireless  | Wired     |