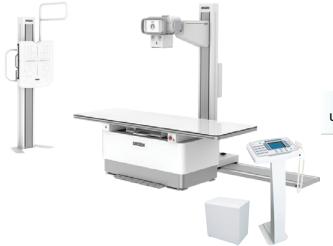

# **DR Upgrade with GXR-S**

## Conventional X-ray System (Film)

#### Digital X-ray System (DR)

© DRGEM Corporation - All rights reserved. Reproduction in whole or in part is prohibited without the written consent of the copyright-holder. Specifications and features are subject to change without notice. All changes will be in compliance with regulations governing manufacture of medical equipment.