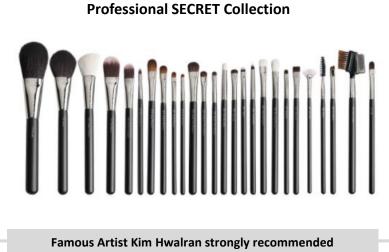

### **SECRET Collection**

27 brushes for professional Chrome plated brass ferrule with engraved logo