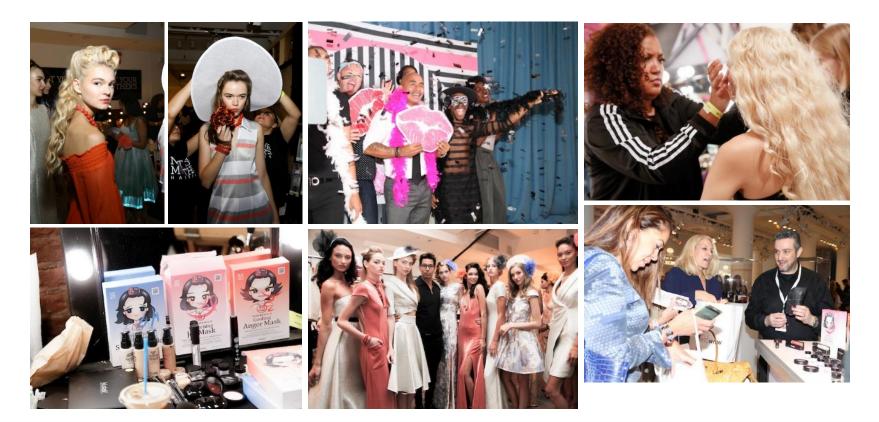

### Backstage makeup at NY Fashion Week 2018F/W

2018년 뉴욕 패션위크(NYFW)의 백스테이지에서는 한국과 미국의 프로페셔널 메이크업 아티스트에게 사랑 받는 코스메틱 브랜드 머스테브(MustaeV)의 활약이 두드러졌다. 3일간 진행된 패션 갤러리 뉴 욕 (FGNYFW - Fashion Gallery New York fashion week) 의 수많은 브랜드의 메이크업을 머스테 브 (MustaeV USA)가 전담한 것. 엔젤 브링크스 (Angel Brinks), 록키 보스턴 (Rocky Boston), 엘리어 어브 렛 (Elier Aubret), 이리나 샤바예바 (Irina Shabayeva), 엑스 머메이드 (Ex Mermaid) 등 탑 브랜드의 런웨이 는 연일 화제에 올랐다.

"혁신 없이는 진보도 없다"라는 메시지를 세상에 던지는 록키 보스턴의 쇼는 하이앤드 패션과 스트릿 컬 쳐를 믹스한 유니크한 감성을 선보였다. 머스테브는 파워풀한 강렬함과 페미닌한 여성스러움의 대조를 메 이크업으로 표현하기 위해 스머지 프루프 캣워크 젤 라이너로 강렬한 블랙 풀 립과 동시에 페미닌한 스모 키 아이를 연출했다.

파격적인 미러볼 수트가 화제가 된 엔젤 브링크스 (Angel Brinks)의 스테이지는 특유의 강렬하고 도발적 인 무드를 느낄 수 있었다. 화려한 스모키 아이와 레드립으로 중무장한 모델은 무대를 장악했다. 머스테브 의 메이크업 아티스들은 컬러 믹스를 통해 원하는 컬러를 쉽게 만들 수 있는 머스테브 10색 립 프로 팔레 트는 모델의 피부톤에 가장 매력적인 레드립을 완성했다.

### Cheongdam Celebrity Artists Collaboration

Artist: Lee Myungsun Celebrity: BLACKPINK, Jung Ryeowon

Artist: Zia Celebrity: Twice

Artist: Park Sangeun Celebrity: Yu Inyeong

■ TV, SNS, Magazine