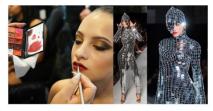

### Backstage makeup at NY Fashion Week 2018F/W

2018년 뉴욕 패션위크(NYFW)의 백스테이지에서는 한국과 미국의 프로페셔널 메이크업 아티스트에게 사랑 받는 코스메틱 브랜드 머스테브(MustaeV)의 활약이 두드러졌다. 3일간 진행된 패션 갤러리 뉴 욕 (FGNYFW - Fashion Gallery New York fashion week) 의 수많은 브랜드의 메이크업을 머스테 브 (MustaeV USA)가 전담한 것. 엔젤 브링크스 (Angel Brinks), 록키 보스턴 (Rocky Boston), 엘리어 어브 렛 (Elier Aubret), 이리나 샤바예바 (Irina Shabayeva), 엑스 머메이드 (Ex Mermaid) 등 탑 브랜드의 런웨이 는 연일 화제에 올랐다.

"혁신 없이는 진보도 없다"라는 메시지를 세상에 던지는 록키 보스턴의 쇼는 하이앤드 패션과 스트릿 컬 쳐를 믹스한 유니크한 감성을 선보였다. 머스테브는 파워풀한 강렬함과 페미닌한 여성스러움의 대조를 메 이크업으로 표현하기 위해 스머지 프루프 캣워크 젤 라이너로 강렬한 블랙 풀 립과 동시에 페미닌한 스모 키 아이를 연출했다.

파격적인 미러볼 수트가 화제가 된 엔젤 브링크스 (Angel Brinks)의 스테이지는 특유의 강렬하고 도발적 인 무드를 느낄 수 있었다. 화려한 스모키 아이와 레드립으로 중무장한 모델은 무대를 장악했다. 머스테브 의 메이크업 아티스들은 컬러 믹스를 통해 원하는 컬러를 쉽게 만들 수 있는 머스테브 10색 립 프로 팔레 트는 모델의 피부톤에 가장 매력적인 레드립을 완성했다.