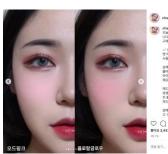

High coverage and natural skin expression Pores and skin irregularities cover

BEFORE

AFTER

Natural skin tone with one layer, High coverage with multiple layers Moist on the inside, soft on the outside of skin

DAILY MAKEUP REFORE APPLICATION WITH ONE LAVER COVER MAKEUP WITH MULTIPLE LAVERS