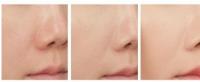

High coverage and natural skin expression Pores and skin irregularities cover

BEFORE

AFTER

Natural skin tone with one layer, High coverage with multiple layers Moist on the inside, soft on the outside of skin