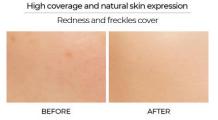

High coverage and natural skin expression Pores and skin irregularities cover

BEFORE

AFTER

Natural skin tone with one layer, High coverage with multiple layers Moist on the inside, soft on the outside of skin