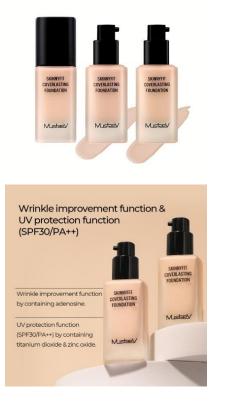

# BEST 03. Light and airy feel - SKINNYFIT COVERLASTING FOUNDATION

Semi-matte formulation that doesn't get on the mask easily

Normal liquid foundation Skinnyfit Coverlasting Foundation

Semi-matte formulation that doesn't stick to the skin

The hair does not stick to the face.

Normal liquid foundation Skinnvfit Coverlasting Foundation

17 Porcelain 21 Vanilla

20 Depending on the display environment, there may be differences in the colors you see

High coverage and natural skin expression Pores and skin irregularities cover

BEFORE

AFTER

Natural skin tone with one layer, High coverage with multiple layers Moist on the inside, soft on the outside of skin