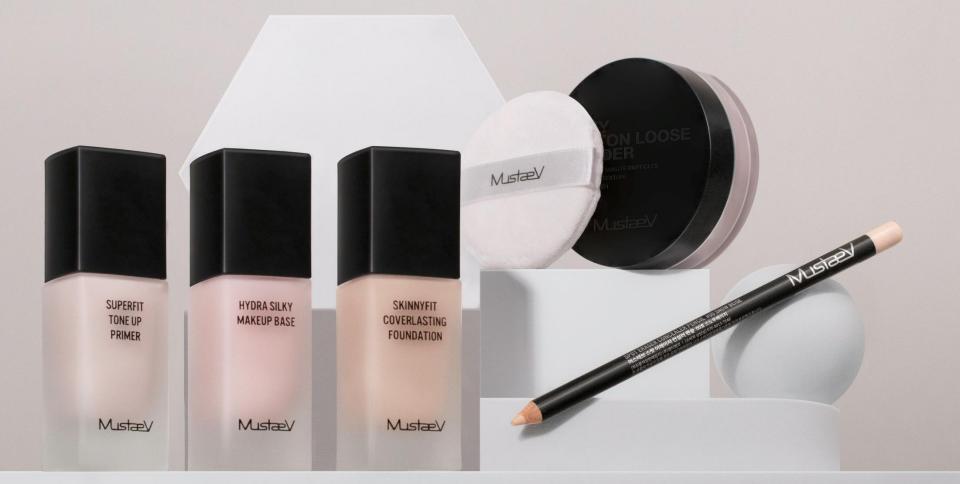

# FACE, EYE, LIP COSMETICS

Classified by PCI (Personal Color Image) method, each item was designed, tested painstakingly and proven by makeup artists in Cheongdam.

# FACE, EYE, LIP COSMETICS