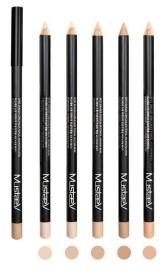

# BEST 01. Immediate blemish cover & eye shape correction - SPOT ERASER CONCEALER

MUSTAEV

JPN/VIET 겨울철 [ 미친 파워 지속력 ! ] 술 마시고 달

### Naver Shopping, Coupang Sales No.1 Concealer Pencil

In Im Im

No. 01 Pure Beige

No. 00 Snow Beige

Bright pink beige for fair skin. Ideal for those with skin tones matching foundations No. 17~18.

Ivory beige can be used to brighten and highlight the face. Perfect for those with skin tones using foundations No. 19~22.

Light to medium beige offers a neutral undertone. This shade is suggested for those with skin tones using foundations No. 19~22.

No. 03 Light Beige

No. 05 Neutral Beige Medium beige with neutral undertones for medium skin tones. A perfect match for those using foundation No. 23~25.

Peach beige toned concealer pencil ideal for concealing dark circles.

No. 13 Peach Beige