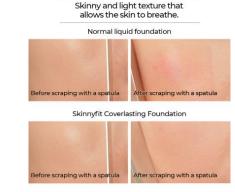

# BEST 03. Light and airy feel - SKINNYFIT COVERLASTING FOUNDATION

Semi-matte formulation that doesn't get on the mask easily

Normal liquid foundation Skinnyfit Coverlasting Foundation

Semi-matte formulation that doesn't stick to the skin

The hair does not stick to the face.

Normal liquid foundation Skinnvfit Coverlasting Foundation

17 Porcelain 21 Vanilla

20 Depending on the display environment, there may be differences in the colors you see