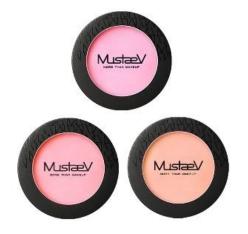

# BEST 02. BLACKPINK, Red Velvet Irene Blusher - CHEEKY CHIC BLUSH

MustaeV CHEEKY CHIC BLUSH **#ODD PINK #FLORAL GLOW #LIGHT CORAL** 

- Soft color with a healthy glow
- Smooth, soft and silky texture
- **Excellent** adherence with sebum control powder

### Makeup artist Lee Myungsun uses CHEEKY CHIC BLUSH for BLACKPINK (11) maeng666 · 팔로잉 🌆 maeng666 • 팔로잉 (1) maeng666 · 팔로잉 OOV П $\heartsuit$ V П $\cap$ V .... 좋아요 1,137개 좋아요 596개 좋아요 814개 maeng666 🔄 어머! 우리 챙이 천산줄. maeng666 #우유빛깔 챙챙챙 💞 💞 💞 . . 🙃 🖬 maeng666 요즘 #여성미뿜뿜 이신 #라리사 님 💛 🖬 #2017가요대전 #블랙핑크로제 #로제메이크업 #골든디스크 #블랙핑크 #리사메이크업 #오렌지립메이크업 #골든디스크 #블랙핑크 #로제메이크업 #블링블링메이크업 #👀 #stila #스틸라메탈글리터 #로즈골드레트로 # See #YSL #입생로랑 #꾸뛰르팔레트 #keepaneyeonme #👀 #바비브라운 #카멜 #어딕션092 #마리아쥬 # 🙂 #머스테브 #Mustaev #치키칙블러쉬 #플로랄글로우 # 👥 #머스테브 #Mustaev #치키칙블러쉬 #오드핑크 # ••• #머스테브 #Mustaev #치키칙블러쉬 #라이트코랄

Introduced as Irene Blusher in Get It Beauty

피부가 하얗거나 여름 쿨톤인 사람들에게 왕 추천!

머리부터 볼 끝까지 얼굴천재 아이린 지금 구매하기 블러셔 머스테브