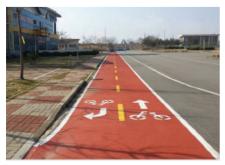

#### **Application**

Anti-skid coating, coating of special zone and school zone, grooving coating, parking lines. The product is classified by main binder and can be selected for your applications.

#### **ROAD FOAM HYDRO**

ROAD FOAM HYDRO is a special modified acrylic emulsion based coating that uses high quality of pigments having durability and weatherability.

It is used for traffic markings on the asphalt or concrete pavements (bike lanes, sidewalks, etc.).