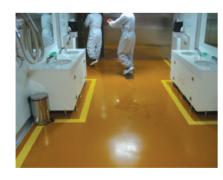

## **Floor Coating**

#### **Product overview**

Products of JS Chem Corporation for floor are divided into urethane, epoxy and eco-friendly types. Products are mainly used on general floors and sports facilities. Eco-friendly products can be used in food factory.

### **Eco friendly**

| Туре    | Product  | Description and application                                                                                                                                                                                                                                                                                                                                 |  |
|---------|----------|-------------------------------------------------------------------------------------------------------------------------------------------------------------------------------------------------------------------------------------------------------------------------------------------------------------------------------------------------------------|--|
| TopCoat | Unicrite | UNICRETE is floor coating material for polyurethane-type concrete surface used by mixing Part 1, Part 2 and powder It is excellent in protecting concrete surface and water-proof effect and durability from external shocks or chemical substances. It is an innovative product designed to endure chemical corrosion, serious friction or frequent shock. |  |