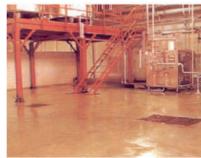

## **Floor Coating**

#### **Product overview**

Products of JS Chem Corporation for floor are divided into urethane, epoxy and eco-friendly types. Products are mainly used on general floors and sports facilities. Eco-friendly products can be used in food factory.

#### **Application**

Sports facilities requiring elasticity, Indoor car park, office floor, factory floor Eco-friendly products can be used in food factory.