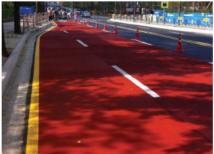

#### **Application**

Anti-skid coating, coating of special zone and school zone, grooving coating, parking lines. The product is classified by main binder and can be selected for your applications.

#### **ROAD FOAM HYDRO**

ROAD FOAM HYDRO is a special modified acrylic emulsion based coating that uses high quality of pigments having durability and weatherability.

It is used for traffic markings on the asphalt or concrete pavements (bike lanes, sidewalks, etc.).