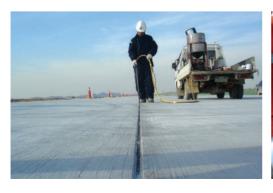

### **Joint Sealant**

#### **Product Overview**

This is a polysulfide sealant that meets the US Federal Specification (FS SS-S-200 E).

Hi Ureseal has good oil Resistance, excellent elasticity, jet blast resistant, good durability and mechanical property.

It is two component type product which is used for airport runway, Sealant, joint. It is a fast curing type.

#### Application

- Protecting joint of concrete structures
- Used for joint of airport runway, aircraft parking area
- Sealant for use in building and civil engineering
- Sealants for use in ourt door applications and express way
- Sealants for LNG tanks and in nuclear power plants