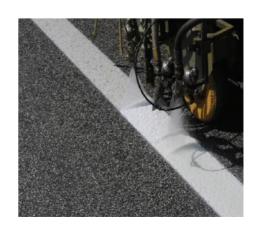

## **Line Marking**

#### **Product overview**

We provide a various line marking paint.

The product is manufactured according to the quality standards defined under KS standard, AASHTO It has excellent resistance to abrasion, chemicals, salts and water.

#### **Application**

Roadmarkings on asphalt and concrete roads& Markings on runways crosswalk line, parking line, stop line and other symbolic characters.

Paints are classified by color into white, yellow and blue; and divided into the following 5 types depending on their type and construction method: