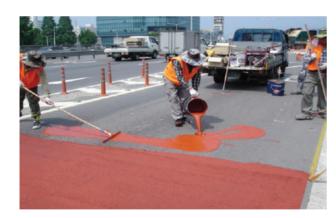

#### **Product Overview**

The coating products of JS Chem Corporation for road surfaces in special zones include the two-pack type products which utilize the methyl methacrylate resin, epoxy resin and Modified acryl resin, and are used for coating of special zones, slip prevention and grooving zones.

#### **Application**

Anti-skid coating, coating of special zone and school zone, grooving coating, parking lines. The product is classified by main binder and can be selected for your applications.