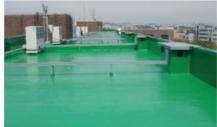

## **Waterproof Coating**

#### **Product Overview**

The waterproof products of JS Chem Corporation consist of urethane and epoxy products. Urethane products retain an excellent tensile strength, chemical properties which are unique to urethane, and are outstanding in elongation and elasticity. These are one of the bestproducts for indoor outdoor waterproofing of various buildings (in cluding residential and large buildings). Epoxy products have a relatively high degree of adhesion to concrete and metallic surfaces compared to the others, and also offer a great level of resistance to water, alkali and acid.

### **Bridge waterproof coating**

| Type         | Product       | Description and Application                                                                                                                                                                                                                 |
|--------------|---------------|---------------------------------------------------------------------------------------------------------------------------------------------------------------------------------------------------------------------------------------------|
| Non-exposure | Britec Series | The physical properties of this 1-pack special rubber type membrane product are not affected by heat which is generated during asphalt paving. It has an outstanding level of adhesion, tensile strength, thermal stability and elasticity. |