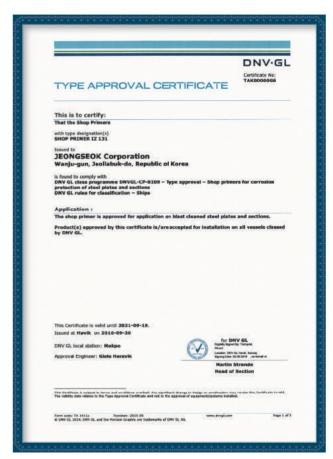

### Havy duty Coationg(anti corrosive)

| Туре                | Product           | Description and Application                                                                                                                                                                                                                                                                                                                                                                       |  |
|---------------------|-------------------|---------------------------------------------------------------------------------------------------------------------------------------------------------------------------------------------------------------------------------------------------------------------------------------------------------------------------------------------------------------------------------------------------|--|
| Acryl Urethane Type | Serethane 3380    | Serethane 3380 is two component. Serethane 3380 a glossy, tile-like attractive topcoat, produces a smooth, slick and hard film which is readily cleaned. This coating has very good resistance to splash and spillage of salts and water. It is easily applied by airless or conventional spray. It has excellent gloss and color retention, weatherability, abrasion resistance and flexibility. |  |
| Frank Ton a         | Hydrotar 134      | Hydrotal 134 is 2-liquid type tar epoxy paint which consists of water soluble epoxy. It has no organic solvent with reduction of hazard on hman body. Applied into concrete tank, marine structure and submerged construction.                                                                                                                                                                    |  |
| Ероху Туре          | Sepon Senupon     | This cross-linking type of modified epoxy paint is certified by the Korean Register of Shipping for painting to protect corrosion in the inner side of steel members and interior/exterior painting in wastewater treatment facility.                                                                                                                                                             |  |
| Zinc                | Shop Primer IZ131 | Self-coring inorganic zinc based anti-corrosive primer. electricchemical method. When doing pretreatment coating of steel plate, available of cutting or welding work within 5~10 minutes after coating.  This is approved for application on blast cleaned steel plates and sections.  (DNV Certificated(Cert. NO: K-2533                                                                        |  |

### Certification

Head Office: 192, Wanjusandan 5-ro, Yongam-ri,

Bongdong-eup, Wanju\_Gun, Jeollabuk-do, Republic of Korea

Tel. +82-63-260-2302 Fax. +82-63-260-2277

This document is exact, but it can be changed for quality improvement without notice. For more information, please visit **www.jschem.co.kr**