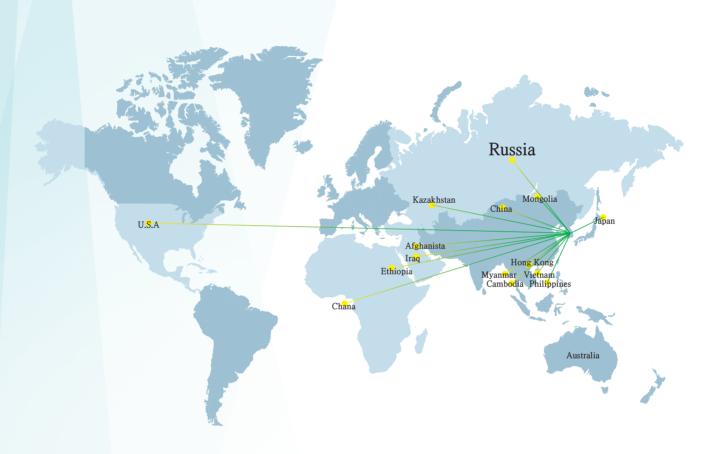

### Overseas market

#### Asia

Philippines Mongolia Kazakhstan Vietnam China HongKong Japan Myanmar Cambodia

#### Middle East

Afghanistan Iraq

#### Africa

Ghana Ethiopia

#### Oceania

Australia

#### America

U.S.A

#### Europe

Russia

| Major Exports                                  | Rate % |
|------------------------------------------------|--------|
| Road Marking Paint<br>Thermoplastic(C5)        | 56%    |
| Coating fof Safety Zone<br>(MMA)/Floor         | 3070   |
| Film Coatings Materials<br>(GS-Coat)           | 37%    |
| Water proofing Coatings<br>(PU/Epoxy/Unicrete) | 7%     |