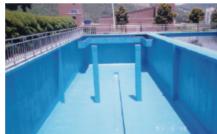

#### **Urethane**

| Type         | Product                 | Description and Application                                                                                                                                          |
|--------------|-------------------------|----------------------------------------------------------------------------------------------------------------------------------------------------------------------|
| Primer       | Hi Urethane<br>Primer   | This is used for primer of Hi-Urethane which has good bonding performance is based on flexibility and toughness of urethane unique properties.                       |
| MidCoat      | Hi Urethane<br>M6030    | It is excellent in abrasion resistance, impact resistance and adhesion, suitable for waterproofing in various type of buildings.                                     |
| TopCoat      | Hi Urethane<br>Top Coat | Hi Urethane Topcoat is based on a combination of polyurethane and synthetic resin. It is excellent in tensile strength, weatherability, water resistance and alkali. |
| Non-exposure | Hi-Urethane<br>NT-200   | This tar-free product is of eco-friendly and non-exposure type, which has no bleeding phenomenon. It is used in swimming pool, bathroom and concrete structure.      |