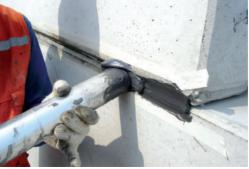

### **Joint Sealant**

#### **Product Overview**

This is a polysulfide sealant that meets the US Federal Specification (FS SS-S-200 E).

Hi Ureseal has good oil Resistance, excellent elasticity, jet blast resistant, good durability and mechanical property.

It is two component type product which is used for airport runway, Sealant, joint. It is a fast curing type.

#### Application

- Protecting joint of concrete structures
- Used for joint of airport runway, aircraft parking area
- Sealant for use in building and civil engineering
- Sealants for use in ourt door applications and express way
- Sealants for LNG tanks and in nuclear power plants