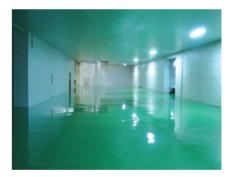

## **Floor Coating**

#### **Product overview**

Products of JS Chem Corporation for floor are divided into urethane, epoxy and eco-friendly types. Products are mainly used on general floors and sports facilities. Eco-friendly products can be used in food factory.

#### **Application**

Sports facilities requiring elasticity, Indoor car park, office floor, factory floor Eco-friendly products can be used in food factory.