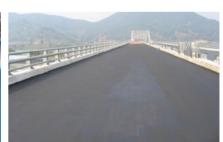

### **Bridge waterproof coating**

| Type         | Product       | Description and Application                                                                                                                                                                                                                 |
|--------------|---------------|---------------------------------------------------------------------------------------------------------------------------------------------------------------------------------------------------------------------------------------------|
| Non-exposure | Britec Series | The physical properties of this 1-pack special rubber type membrane product are not affected by heat which is generated during asphalt paving. It has an outstanding level of adhesion, tensile strength, thermal stability and elasticity. |