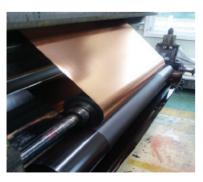

#### **GS Coat (Film Coating Materials)**

GS-Coat Series is film coating materials for PET to manufacture metallic yarn or glitters with various colors of dye. It has special curing speed and attachment for film to invent other usage for electronic coating and some special coating thanks to its characteristics.

#### **Characteristics**

- Could be made very smooth and flexible film.
- Has good workability.
- Available with various colors.
- Excellent durability, chemical resistance and water resistance.
- Good slip and attachment for aluminum and base film.