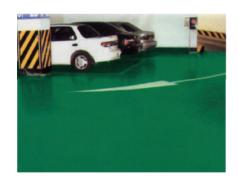

## **Floor Coating**

#### **Product overview**

Products of JS Chem Corporation for floor are divided into urethane, epoxy and eco-friendly types. Products are mainly used on general floors and sports facilities. Eco-friendly products can be used in food factory.

#### **Application**

Sports facilities requiring elasticity, Indoor car park, office floor, factory floor Eco-friendly products can be used in food factory.