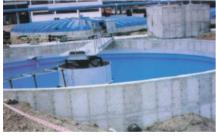

#### **Product Overview**

The waterproof products of JS Chem Corporation consist of urethane and epoxy products. Urethane products retain an excellent tensile strength, chemical properties which are unique to urethane, and are outstanding in elongation and elasticity. These are one of the bestproducts for indoor outdoor waterproofing of various buildings (in cluding residential and large buildings). Epoxy products have a relatively high degree of adhesion to concrete and metallic surfaces compared to the others, and also offer a great level of resistance to water, alkali and acid.

#### **Urethane**

| Type         | Product                 | Description and Application                                                                                                                                          |
|--------------|-------------------------|----------------------------------------------------------------------------------------------------------------------------------------------------------------------|
| Primer       | Hi Urethane<br>Primer   | This is used for primer of Hi-Urethane which has good bonding performance is based on flexibility and toughness of urethane unique properties.                       |
| MidCoat      | Hi Urethane<br>M6030    | It is excellent in abrasion resistance, impact resistance and adhesion, suitable for waterproofing in various type of buildings.                                     |
| TopCoat      | Hi Urethane<br>Top Coat | Hi Urethane Topcoat is based on a combination of polyurethane and synthetic resin. It is excellent in tensile strength, weatherability, water resistance and alkali. |
| Non-exposure | Hi-Urethane<br>NT-200   | This tar-free product is of eco-friendly and non-exposure type, which has no bleeding phenomenon. It is used in swimming pool, bathroom and concrete structure.      |