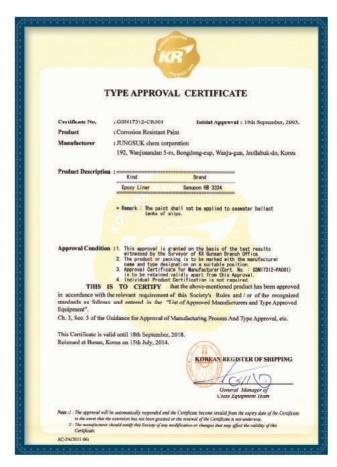

### Ероху

| Туре             | Product         | Description and Application                                                                                                                                                                                                           |
|------------------|-----------------|---------------------------------------------------------------------------------------------------------------------------------------------------------------------------------------------------------------------------------------|
| Primer           | Seretite primer | As a Waterborne type primer for seretite, good adhesion and penetration property, excellent wetting property and odorless, no vocs. It contains no organic compound.                                                                  |
| Surface Seretite |                 | It has excellent adhesion and is usable for protection in floor and walls of water supply tank                                                                                                                                        |
| T                | Sepon Series    | This non-solvent type of epoxy paint is used in concrete tructure and water tank. It is excellent in acid resistance, alkali resistance, salt water resistance and weatherability.                                                    |
| Topcoat          | Senupon Series  | This cross-linking type of modified epoxy paint is certified by the Korean Register of Shipping for painting to protect corrosion in the inner side of steel members and interior/exterior painting in wastewater treatment facility. |

### Certification

Head Office: 192, Wanjusandan 5-ro, Yongam-ri,

Bongdong-eup, Wanju\_Gun, Jeollabuk-do, Republic of Korea

Tel. +82-63-260-2302 Fax. +82-63-260-2277

This document is exact, but it can be changed for quality improvement without notice. For more information, please visit **www.jschem.co.kr**