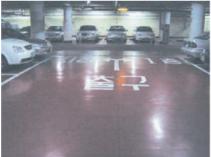

## **Floor Coating**

#### **Product overview**

Products of JS Chem Corporation for floor are divided into urethane, epoxy and eco-friendly types. Products are mainly used on general floors and sports facilities. Eco-friendly products can be used in food factory.

#### **Application**

Sports facilities requiring elasticity, Indoor car park, office floor, factory floor Eco-friendly products can be used in food factory.