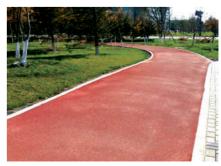

#### **Emulsion paint**

Emulsion paint is specially modified acryl emulsion based coating, using high quality pigments, which has remarkable abrasion and weathering resistance. This coating is used for making traffic lane on an asphalt or concrete surface.

#### **ROAD FOAM HYDRO**

ROAD FOAM HYDRO is a special modified acrylic emulsion based coating that uses high quality of pigments having durability and weatherability.

It is used for traffic markings on the asphalt or concrete pavements (bike lanes, sidewalks, etc.).