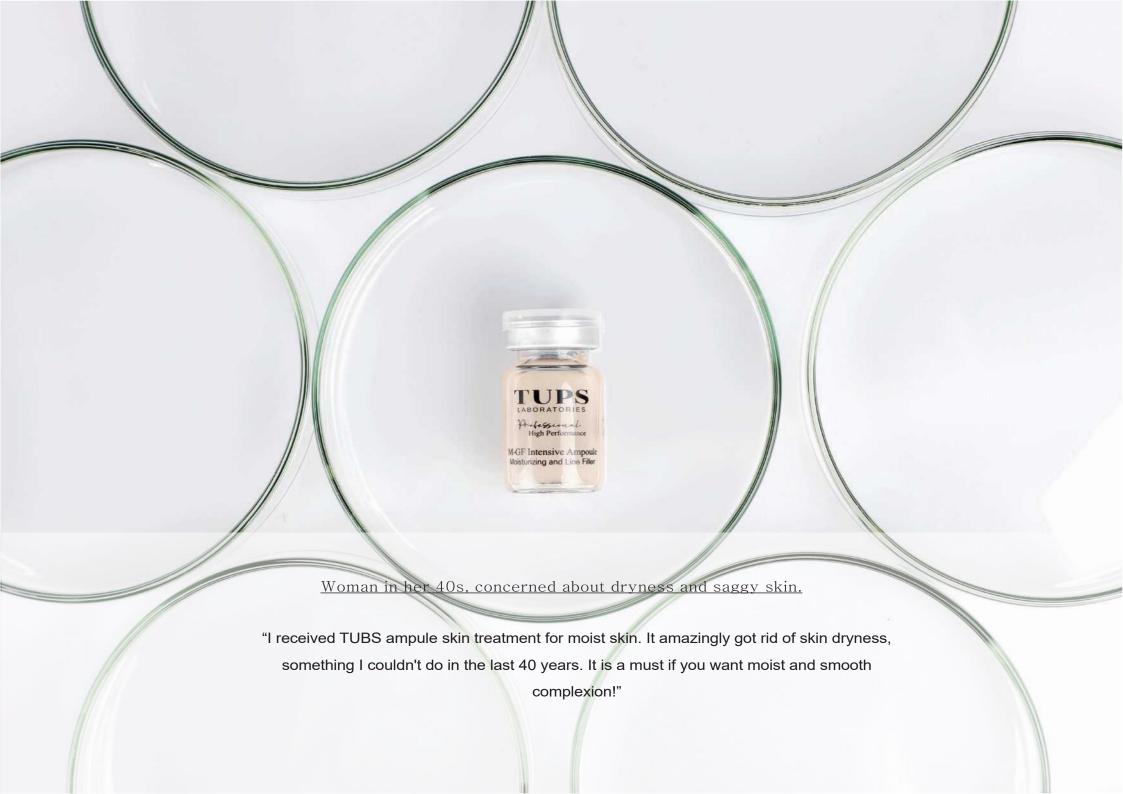

#### High Performance M-GF Intensive Ampoule

#### (For Experts)

Dual functionality ampule with skin-lightening and anti-wrinkle effect that makes your skin bright and tight by recovering skin energy balance.

#### Main Ingredients

Niacinamide, Adenosine, 10 types of hyaluronic acid, 16 types of peptide complex,  $\beta$ -glucan, Castenea Sativa Chestnut Shell Extract

Function: It effectively lightens up your skin and improves wrinkles.