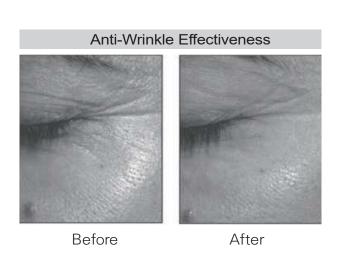

# High Performance M-GF Intensive kit

(For Experts) Kit with skin-lightening, anti-wrinkle, and skin regeneration effects

Components: Dual functionality ampule with skin-lightening and anti-wrinkle effects (5 ml, 6 ea), Anti-wrinkle functional cream (35 ml, 6 times of use)

Main Ingredients: Niacinamide, Adenosine, 10 types of Hyaluronic Acid, Peptide Complex

Function: This product contains niacinamide and adenosine, making your skin clean, luminant, and healthy. Niacinamide effectively restrains the activation and transportation of melanin-forming tyrosinase—making your skin clean and flawless. Adenosine, the only anti-wrinkle functional ingredient verified by Korea's MFDS, strengthens cell proliferation in the dermal layer and self-regeneration of the skin.

# Multi Peptide Complex (16 kinds)

Peptide is like a "protein energy bar" for your skin. It is an anti-aging substance that facilitates the synthesis and activation of collagen. Significantly, the M-GF Intensive Kit contains 16 types of anti-wrinkle multi peptide complexes through effectively generating collagen and anti-inflammatory functionality.

# Multi Growth Factor EGF, IGF-1, aFGF, bFDF, VEGF

EGF, a multi growth factor, combines with the receptor in the skin surface to drive production of new cells. It is one of the growth factors innately possessed by people that makes new cells grow faster than old skin cells. Long-term use of such cosmetics rich in cell growth factors (GF) support skin-reproduction by supplementing cell growth that prevent wrinkles and lifts skin. The M-GF Intensive Kit contains not only EGF but also various cell GFs, such as IGF-1, aFGF, bFDF, VEGF, so it effectively reproduces your skin.