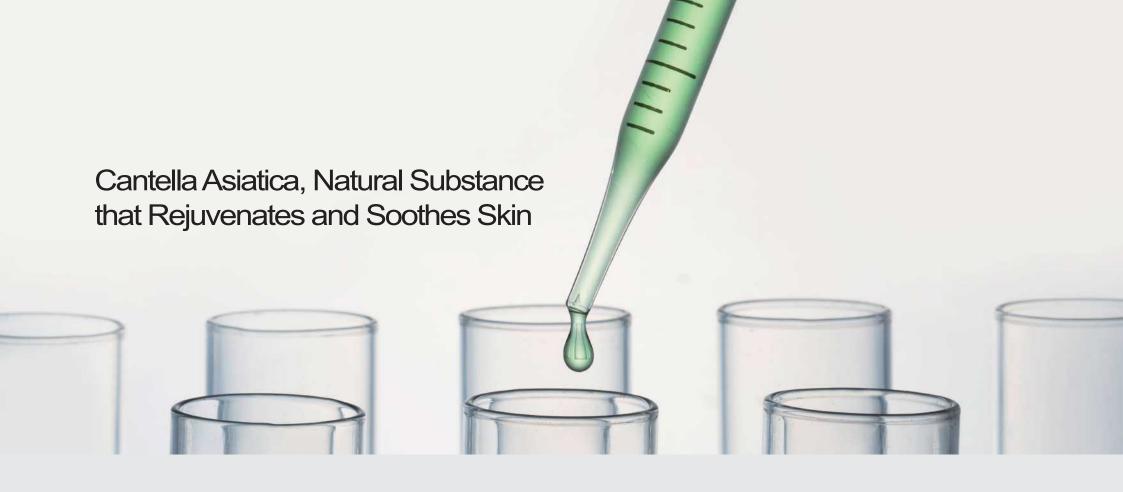

M-GF Intensive Ampule and Cream contains cantella asiatic, which is fit for atopy treatment due to its effectiveness for skin wounds. M-GF Intensive KIT also presents healthy skin by its natural substances that rejuvenates and soothes skin.

#### Natural ingredients

| Madecassoside   | Skin-regeneration, skin-elasticity, sebum control            |
|-----------------|--------------------------------------------------------------|
| Madecassic Acid | Skin-calming, anti-bacterial, anti-inflammatory, antioxidant |
| Asiatic Acid    | Skin-elasticity, hypo-allergenic,                            |
| Asiaticoside    | Anti-wrinkle, skin-elasticity, hypo-allergenic               |