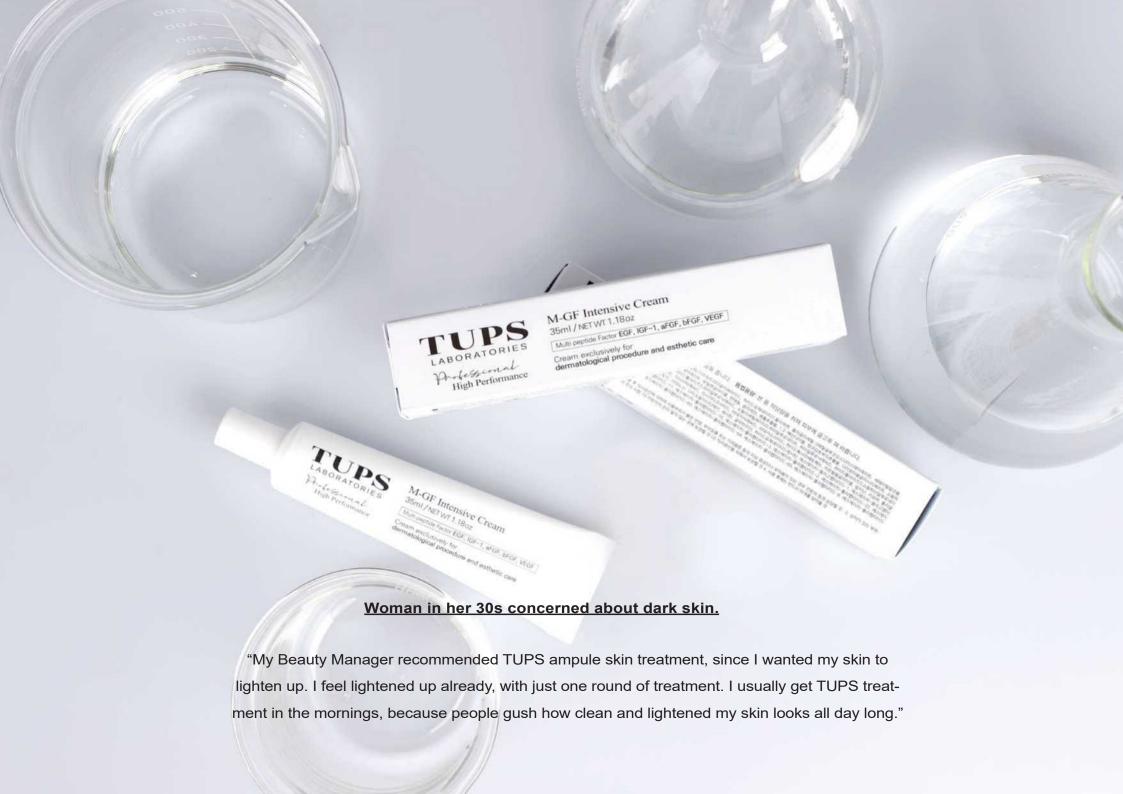

# High Performance M-GF Intensive Cream

#### (For Experts)

Anti-Wrinkle Functionality Cream that lets growth factor penetrate into the skin, helping transformation from an old skin layer to a new skin layer.

#### Main Ingredients

Adenosine, 10 types of hyaluronic acid, 16 types of peptide complex, squalane, caprlic and capric triglyceride, glycyrrhiza inflata root extract

Function: It shows anti-wrinkle effects.