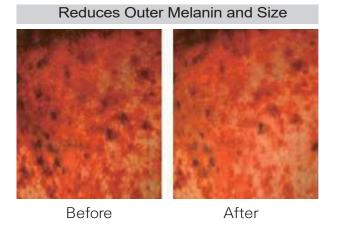

#### High Performance A.B.L Pollution Refiner

TUPS A.B.L Pollution Refiner has been produced based on 20 years of research for anti-acne products, and our own acne skin care know-how. (5 ml, 3 ea)

#### Main Ingredients

A.H.A(Glycolic Acid), B.H.A(Salicylic Acid), B-glucan, Panthenol, Hyaluronic acid, Lactobacillus Ferment

It works in three steps starting from dead skin cell management, soothing of the skin, to strengthening skin immunity. Just apply this product on acnes like you would spread ointment on wounds. It instantly soothes skin problems if you do.

Please use the ampule at night to soothe skin problems to effectively reduce acnes and dead skin cells.

This reduces skin problems for your whole body, including face, neck, back, chest, etc.

#### Effectively reduced skin problems for teenagers to people in their 30s

(Before & After Images)

(Before & After Images)