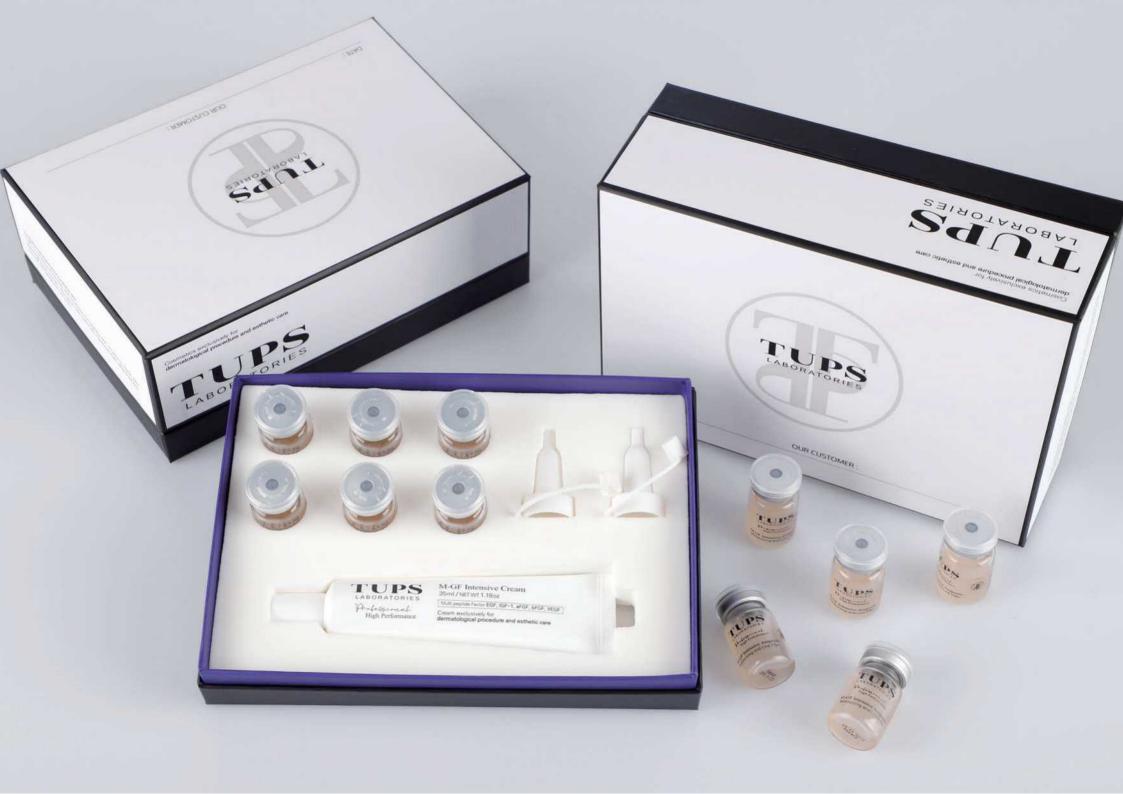

#### TUPS Professional Product

High Performance M-GF Intensive kit

High Performance M-GF Intensive Ampoule

High Performance M-GF Intensive Cream

High Performance
A.B.L Pollution Refiner

# High Performance M-GF Intensive kit

(For Experts) Kit with skin-lightening, anti-wrinkle, and skin regeneration effects

Components: Dual functionality ampule with skin-lightening and anti-wrinkle effects (5 ml, 6 ea), Anti-wrinkle functional cream (35 ml, 6 times of use)