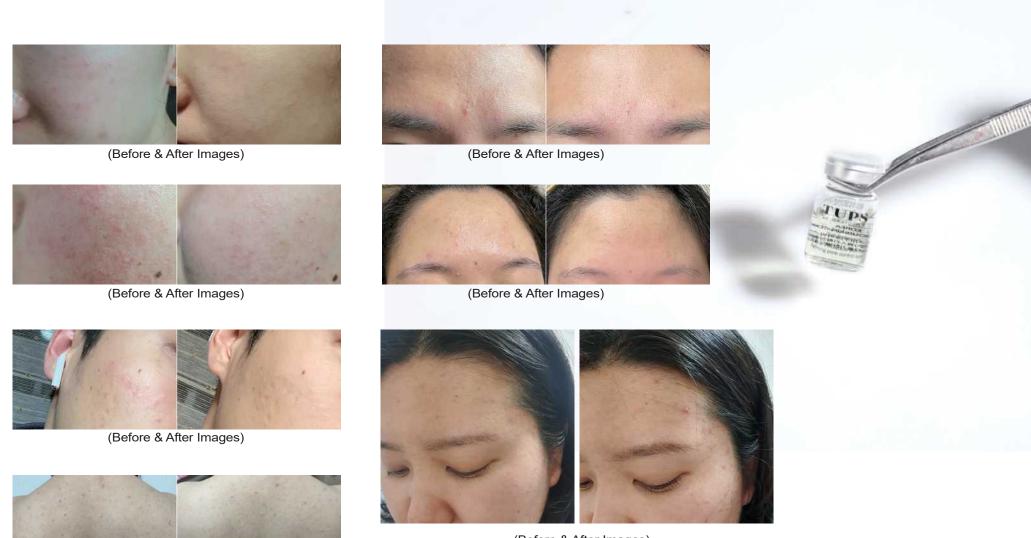

Please use the ampule at night to soothe skin problems to effectively reduce acnes and dead skin cells.

This reduces skin problems for your whole body, including face, neck, back, chest, etc.

#### Effectively reduced skin problems for teenagers to people in their 30s

(Before & After Images)

(Before & After Images)