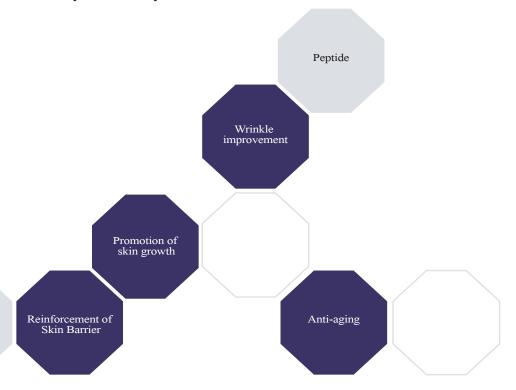

# Multi Peptide Complex (16 kinds)

Peptide is like a "protein energy bar" for your skin. It is an anti-aging substance that facilitates the synthesis and activation of collagen. Significantly, the M-GF Intensive Kit contains 16 types of anti-wrinkle multi peptide complexes through effectively generating collagen and anti-inflammatory functionality.

# Multi Growth Factor EGF, IGF-1, aFGF, bFDF, VEGF

EGF, a multi growth factor, combines with the receptor in the skin surface to drive production of new cells. It is one of the growth factors innately possessed by people that makes new cells grow faster than old skin cells. Long-term use of such cosmetics rich in cell growth factors (GF) support skin-reproduction by supplementing cell growth that prevent wrinkles and lifts skin. The M-GF Intensive Kit contains not only EGF but also various cell GFs, such as IGF-1, aFGF, bFDF, VEGF, so it effectively reproduces your skin.