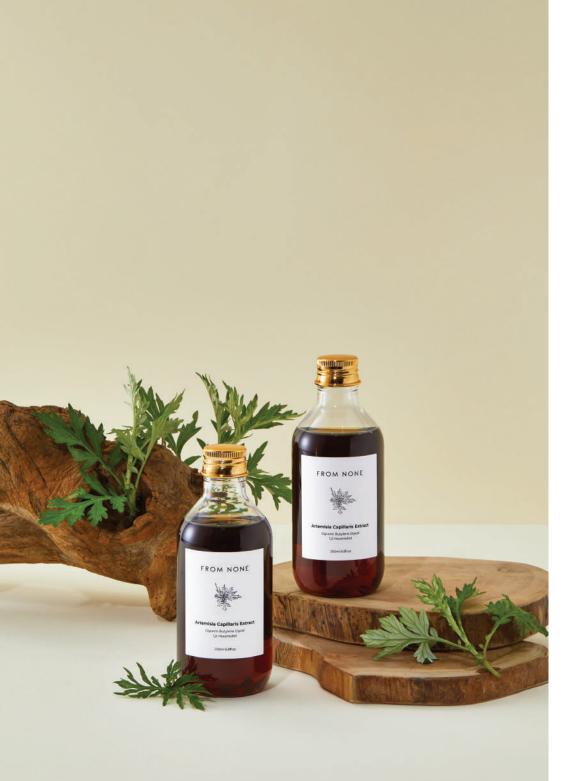

### Artemisia Capillaris Extract

Artemisia Capillaris with strong vitality. Artemisia Capillaris sprouts without dying even in the middle of winter when snow falls. Vitamin A contained in Artemisia Capillaris is excellent for skin beauty by giving elasticity to the skin with beta-carotene in its matrix and making it shiny. It is also very effective in improving redness.

### INGREDIENTS

Artemisia Capillaris Extract, Glycerin, Butylene Glycol, 1,2-Hexanediol

### EFFECT

Enhance cell function and improve red skin tone Help remove toxins from the skin Help manage blemishes and freckles