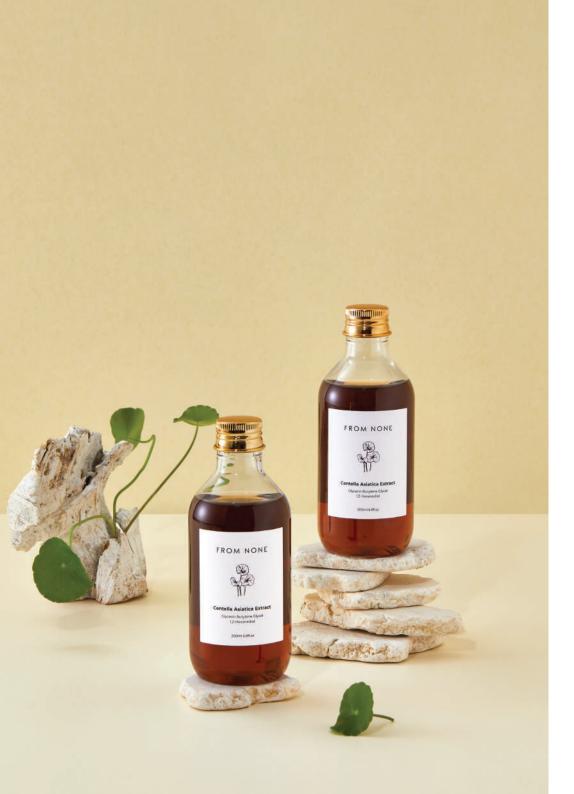

### Centella Asiatica Extract

Centella asiatica called tiger grass. The active ingredients madecoplicoside and madecasic acid quickly soothe and restore irritated skin, creating a strong skin barrier and improving skin pigmentation through antioxidant action.

### INGREDIENTS

Centella Asiatica Extract, Glycerin, Butylene Glycol, 1,2-Hexanediol

### EFFECT

Soothe sensitive skin Increase elasticity and promote blood circulation Improve pigmentation through antioxidant action