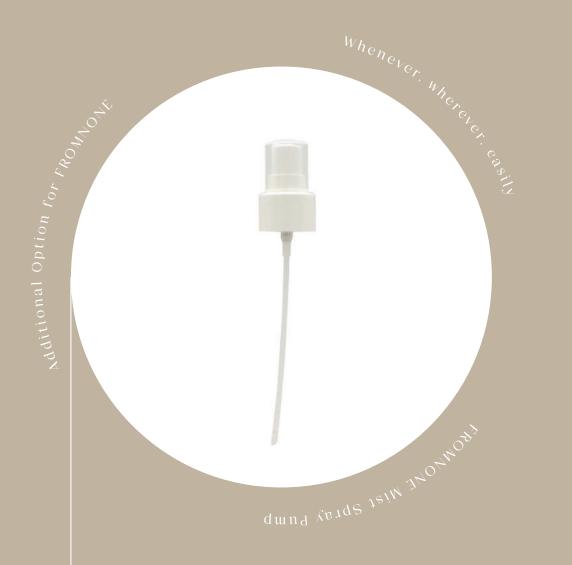

www.tromnone.co.ki

FROM NONE

**OPTION PRODUCTS** 

My Own DIY Cosmetics Additional Option for FROMNONE

Mist Spray Pump Daily Dual Cotton Puff

### Mist Spray Pump

Mist Spray Pump

# The moment your skin dries Whenever, wherever easily

*Mist Spray* when the skin gets dried

If the pump is replaced with the frommon extract, it can be used as a mist. Spray frequently to replenish moisture and nutrition of the skin. A fine mist mist that moisturizes the skin without irritation.