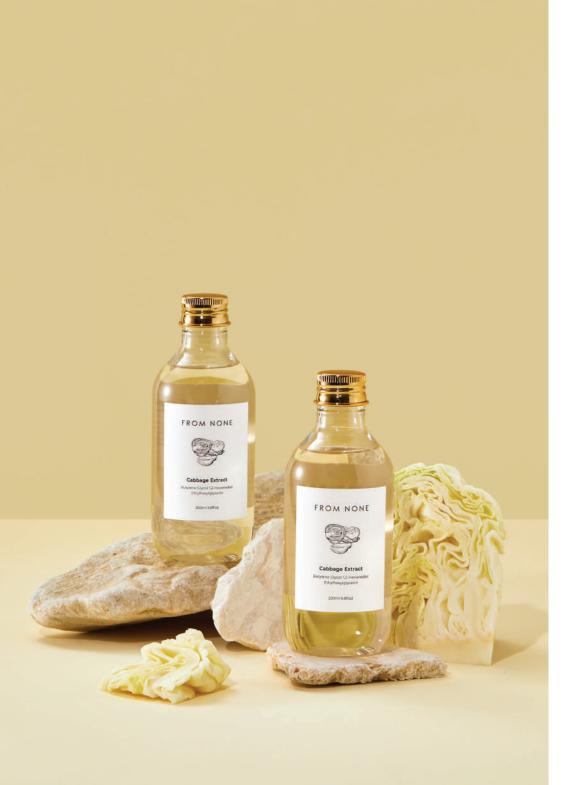

### Cabbage Extract

Cabbage, fortifying conditioning. It is rich in vitamin C and various minerals, and contains carotenoid-based xanthophylls. It prevents the penetration of harmful substances and is excellent for managing pores and sebaceous glands. It provides conditioning to the skin and helps in vital skin care by preventing oxidation.

### INGREDIENTS

Brassica Oleracea Capitata (Cabbage) Leaf Extract, Butylene Glycol, 1,2-Hexanediol, Ethylhexylglycerin

### EFFECT

Skin conditioning effect Prevention of penetration of harmful substances Care of pores and sebaceous glands