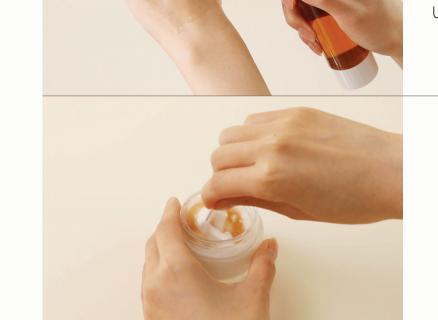

### 1. Morning Care

Morning care that wakes up the sleeping skin

Put a moderate amount on the Fromnone Daily Dual Cotton Puff and wipe it along the skin texture, then pat the remaining residue for absorption

### 2. Afternoon Care

Afternoon care that recharges dry skin

Use a spray bottle or frommnone mist spray to spray your face frequently

*3. Night Care* Night care that soothes tired skin

Mix it with the cream you are using at a ratio of 10:1 (fromnone) and use it.