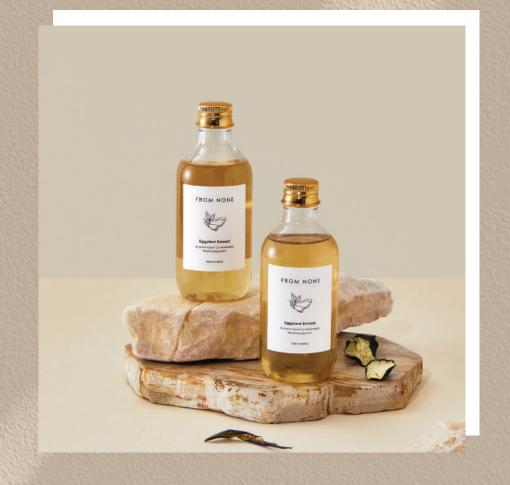

### Eggplant Extract

Eggplants made up of 90% water. Eggplants are rich in moisture and provide excellent skin hydration. In addition, lupeol, which is contained in large amounts in eggplant, prevents keratinization of hair follicles, thereby reducing sebum production and inflammation. Anthocyanin ingredients remove free radicals and prevent skin aging.

### INGREDIENTS

Solanum Melongena (Eggplant) Fruit Extract, Butylene Glycol, 1,2-Hexanediol, Ethylhexylglycerin

### EFFECT

Improve skin inflammation and provides moisture Inhibition of sebum production Skin whitening and prevention of pigmentation