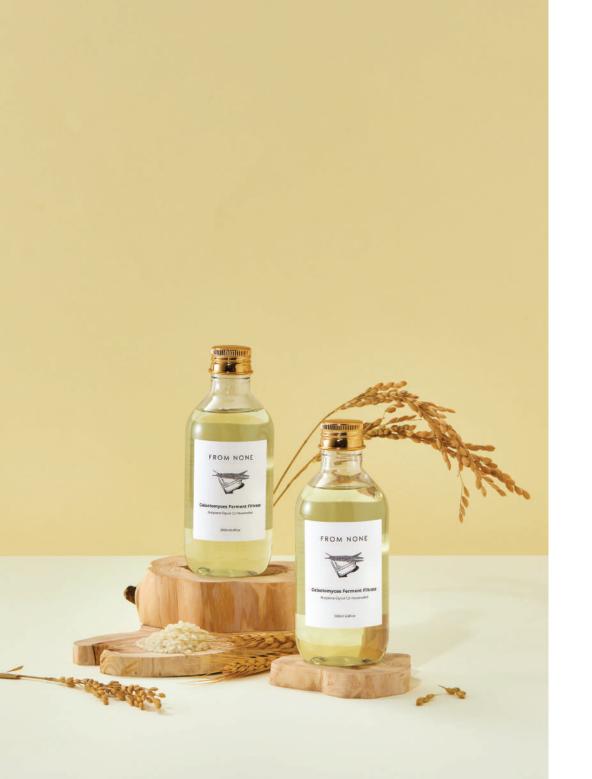

### Galactomyces Ferment Filtrate

Galactomyces, a natural yeast used in brewing in breweries It is rich in proteins such as yeast peptide, amino acids, enzymes, as well as vitamins b1, b2, and minerals, so it removes old dead skin cells and keeps the skin moisturized for clear and transparent skin.

### INGREDIENTS

Galactomyces Ferment Filtrate, Butylene Glycol,1,2-hexanediol

### EFFECT

Improve skin elasticity and texture Remove old dead skin cells Help strengthen skin barrier