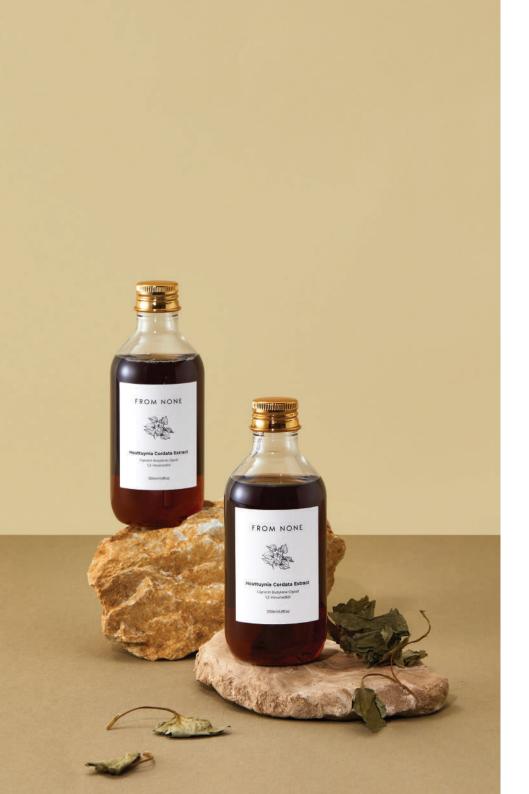

### Houttuynia Cordata Extract

Houttuynia Cordata with strong fertility. Houttuynia Cordata is rich in Quercitron, which removes wastes from the skin, and has an excellent sterilization effect. Rich in polyphenols, amino acids and fatty acids. Helps with skin antioxidants.

### INGREDIENTS

Houttuynia Cordata Extract, Glycerin, Butylene Glycol, 1,2-Hexanediol

### EFFECT

Soothe troubled skin and promotes cell regeneration Skin waste removal effect Help skin antioxidant