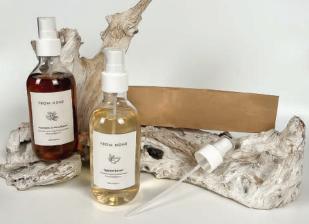

www.tromnone.co.ki

FROM NONE

**OPTION PRODUCTS** 

My Own DIY Cosmetics Additional Option for FROMNONE

Mist Spray Pump Daily Dual Cotton Puff

### Mist Spray Pump

Mist Spray Pump

# The moment your skin dries Whenever, wherever easily

*Mist Spray* when the skin gets dried

If the pump is replaced with the frommon extract, it can be used as a mist. Spray frequently to replenish moisture and nutrition of the skin. A fine mist mist that moisturizes the skin without irritation.