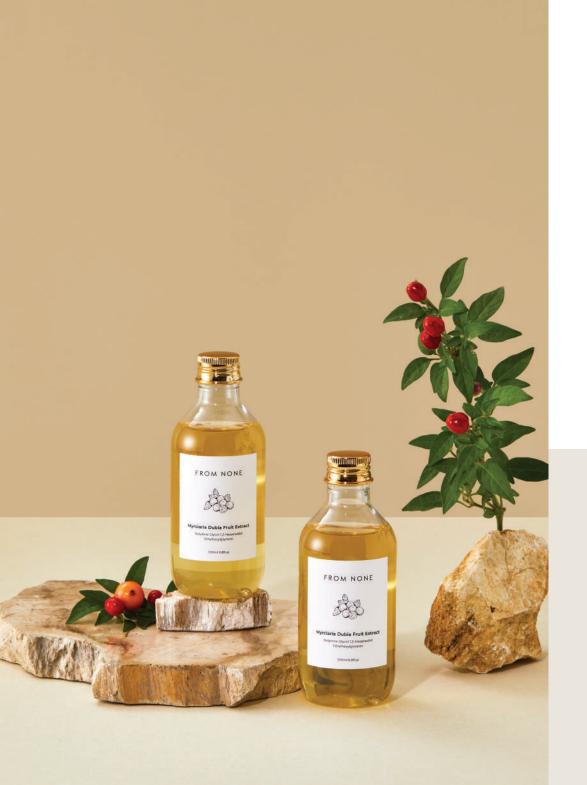

### Myrciaria Dubia Fruit Extract

Myrciaria Dubia Fruit, growing in the Amazon rain forest.
Myrciaria Dubia Fruit grows in the Amazon rainforest.
It is rich in vitamin C and has excellent whitening effects,
and is widely known as a natural antioxidant.
By removing active oxygen, you can manage your skin with vitality,
and it helps to remove skin wastes.

### INGREDIENTS

Myrciaria Dubia Fruit Extract, Butylene Glycol, 1,2-Hexanediol, Ethylhexylglycerin

### EFFECT

Vigorous skin care Whitening effect with large amount of vitamin C Eliminate chronic inflammation