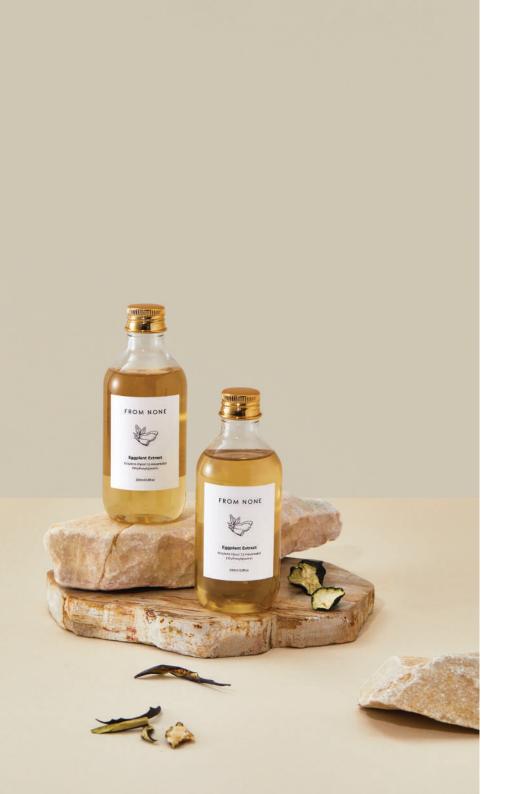

### Eggplant Extract

Eggplants made up of 90% water. Eggplants are rich in moisture and provide excellent skin hydration. In addition, lupeol, which is contained in large amounts in eggplant, prevents keratinization of hair follicles, thereby reducing sebum production and inflammation. Anthocyanin ingredients remove free radicals and prevent skin aging.

### INGREDIENTS

Solanum Melongena (Eggplant) Fruit Extract, Butylene Glycol, 1,2-Hexanediol, Ethylhexylglycerin

### EFFECT

Improve skin inflammation and provides moisture Inhibition of sebum production Skin whitening and prevention of pigmentation