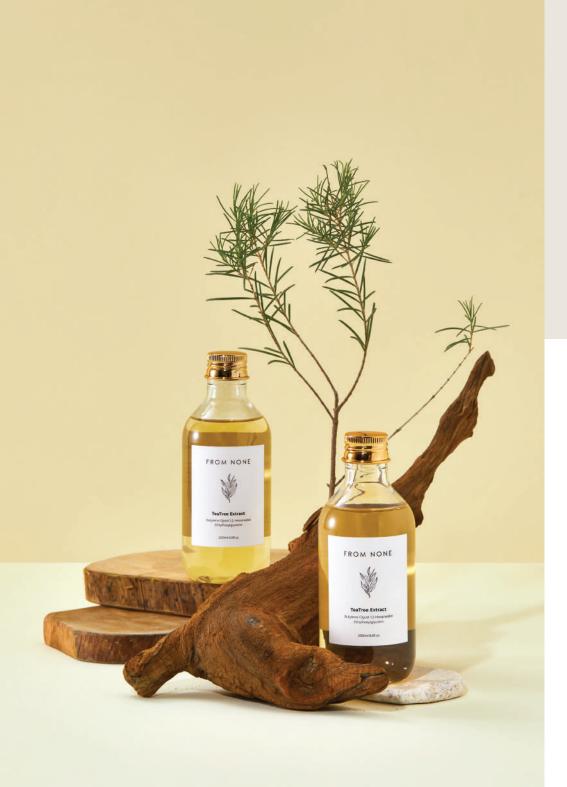

### Tea Tree Extract

Tea Tree with strong vitality that grows in swamps. It has a soothing effect on sensitive skin and regulates the amount of sebum secreted in excess. It has an astringent effect that tightens the pores, preventing the skin from becoming greasy and helping to keep the skin moist.

### INGREDIENTS

TeaTree Extract, Butylene Glycol, 1,2-Hexanediol, Ethylhexylglycerin

#### EFFECT

Soothing effect on sensitive skin Control pores and sebum Help relieve skin troubles