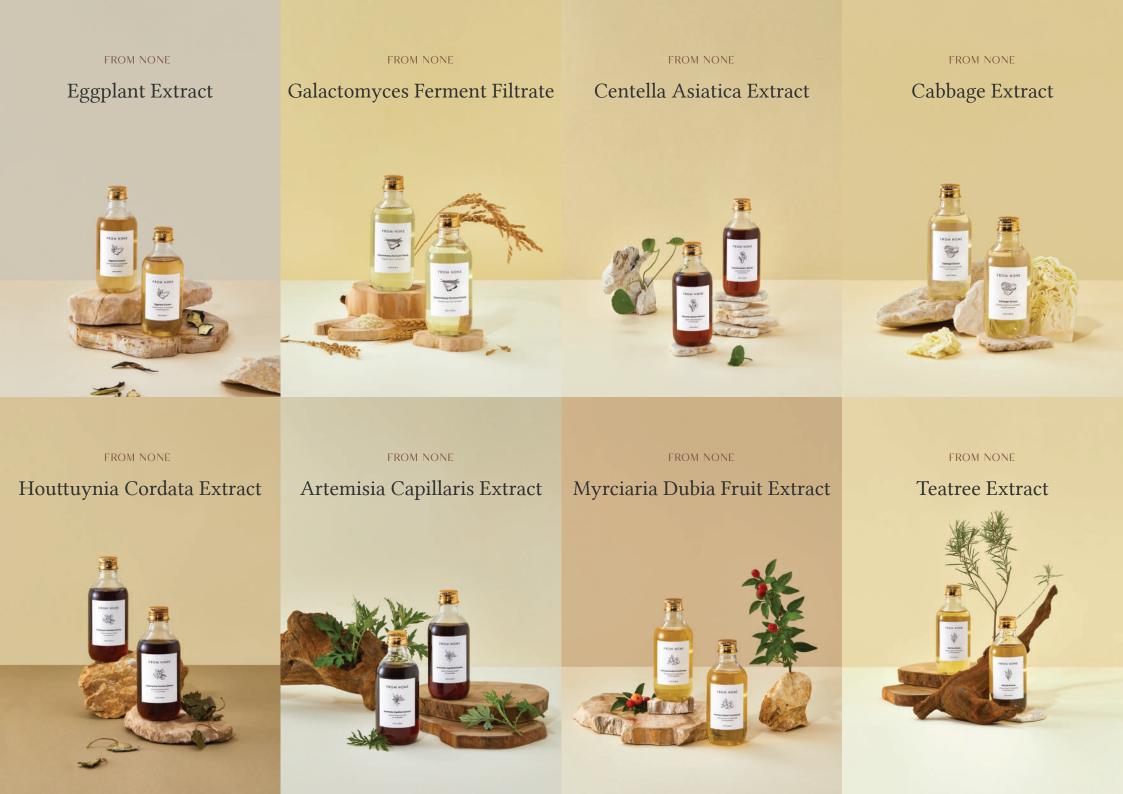

### Eggplant Extract

Eggplants made up of 90% water. Eggplants are rich in moisture and provide excellent skin hydration. In addition, lupeol, which is contained in large amounts in eggplant, prevents keratinization of hair follicles, thereby reducing sebum production and inflammation. Anthocyanin ingredients remove free radicals and prevent skin aging.

### Galactomyces Ferment Filtrate

Galactomyces, a natural yeast used in brewing in breweries It is rich in proteins such as yeast peptide, amino acids, enzymes, as well as vitamins b1, b2, and minerals, so it removes old dead skin cells and keeps the skin moisturized for clear and transparent skin.

### Centella Asiatica Extract

Centella asiatica called tiger grass. The active ingredients madecoplicoside and madecasic acid quickly soothe and restore irritated skin, creating a strong skin barrier and improving skin pigmentation through antioxidant action.

### Cabbage Extract

Cabbage, fortifying conditioning. It is rich in vitamin C and various minerals, and contains carotenoid-based xanthophylls. It prevents the penetration of harmful substances and is excellent for managing pores and sebaceous glands. It provides conditioning to the skin and helps in vital skin care by preventing oxidation.

### Houttuynia Cordata Extract

Houttuynia Cordata with strong fertility. Houttuynia Cordata is rich in Quercitron, which removes wastes from the skin, and has an excellent sterilization effect. Rich in polyphenols, amino acids and fatty acids. Helps with skin antioxidants.

### Artemisia Capillaris Extract

Artemisia Capillaris with strong vitality. Artemisia Capillaris sprouts without dying even in the middle of winter when snow falls. Vitamin A contained in Artemisia Capillaris is excellent for skin beauty by giving elasticity to the skin with beta-carotene in its matrix and making it shiny. It is also very effective in improving redness.

### Myrciaria Dubia Fruit Extract

Myrciaria Dubia Fruit, growing in the Amazon rain forest.
Myrciaria Dubia Fruit grows in the Amazon rainforest.
It is rich in vitamin C and has excellent whitening effects,
and is widely known as a natural antioxidant.
By removing active oxygen, you can manage your skin with vitality,
and it helps to remove skin wastes.

### Tea Tree Extract

Tea Tree with strong vitality that grows in swamps. It has a soothing effect on sensitive skin and regulates the amount of sebum secreted in excess. It has an astringent effect that tightens the pores, preventing the skin from becoming greasy and helping to keep the skin moist.