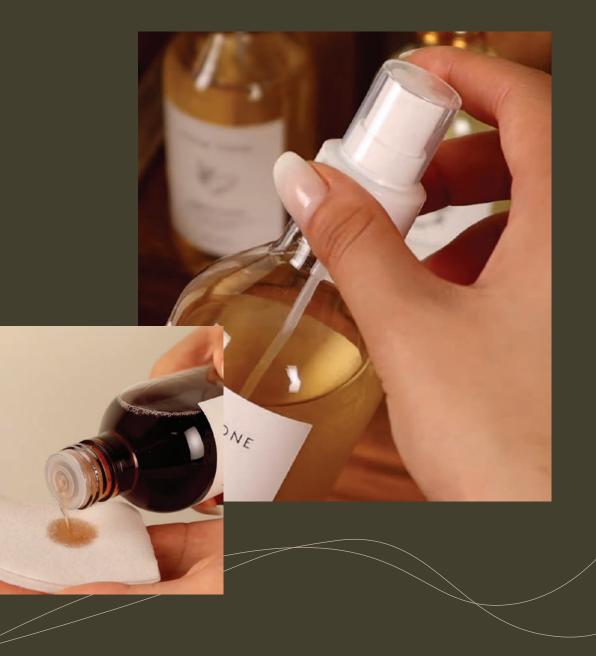

### Mist Spray Pump

Mist Spray Pump

# The moment your skin dries Whenever, wherever easily

*Mist Spray* when the skin gets dried

If the pump is replaced with the frommon extract, it can be used as a mist. Spray frequently to replenish moisture and nutrition of the skin. A fine mist mist that moisturizes the skin without irritation.