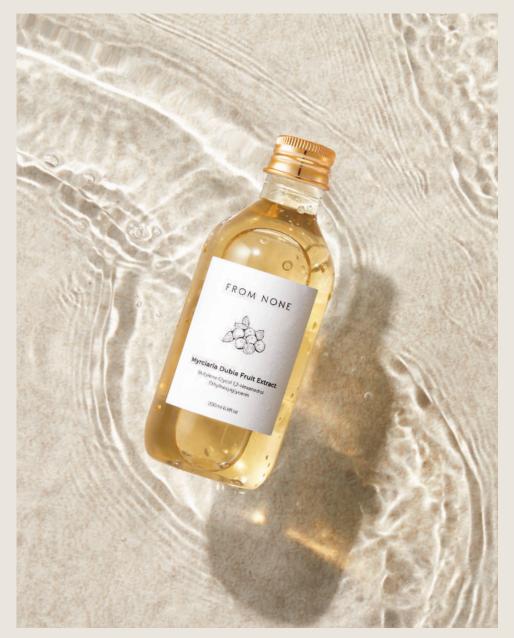

### Myrciaria Dubia Fruit Extract

Myrciaria Dubia Fruit, growing in the Amazon rain forest.
Myrciaria Dubia Fruit grows in the Amazon rainforest.
It is rich in vitamin C and has excellent whitening effects,
and is widely known as a natural antioxidant.
By removing active oxygen, you can manage your skin with vitality,
and it helps to remove skin wastes.

### INGREDIENTS

Myrciaria Dubia Fruit Extract, Butylene Glycol, 1,2-Hexanediol, Ethylhexylglycerin

### EFFECT

Vigorous skin care Whitening effect with large amount of vitamin C Eliminate chronic inflammation