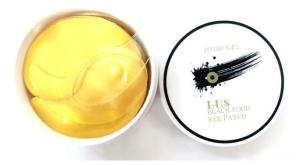

# LUS Black food Hydrogel Eyepatch

# Bright under the eyes with pearl extract and gold extract

Pearl extract and gold extract are made up of essential amino acids and minerals that make the skin clean, bright, moisturized, clean, and improve dark circles.

## Multi-purpose, resilient multipatches with hydrogel type

It's a multi-care product that can be used anywhere in the face. Use conveniently anywhere near eyes, mouth, chin, forehead, neck.

> Capacity: 90g (Eye Patch 60 Pieces)