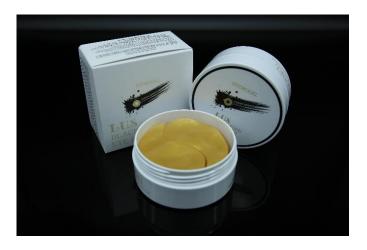

# LUS Black food Hydrogel Eyepatch

# Bright under the eyes with pearl extract and gold extract

Pearl extract and gold extract are made up of essential amino acids and minerals that make the skin clean, bright, moisturized, clean, and improve dark circles.

## Multi-purpose, resilient multipatches with hydrogel type

It's a multi-care product that can be used anywhere in the face. Use conveniently anywhere near eyes, mouth, chin, forehead, neck.

> Capacity: 90g (Eye Patch 60 Pieces)