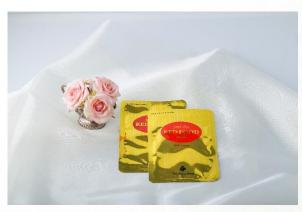

## BLACK FOOD MASK

24g x 5ea Whitening & Anti-wrinkle Double Functional Cosmetic

## RED FOOD MASK

Excellent mask pack has been developed which has good absorption factor by fermenting five kinds of black foods (black sesame, black rice, black bean, coffee and raspberry) containing excellent antioxidative effects and as it is difunctional pack of whitening and anti-wrinkle, it will help to astringency, cleanness and moisture by preventing aging of roughened skin and absorbing essence without skin stimulation.