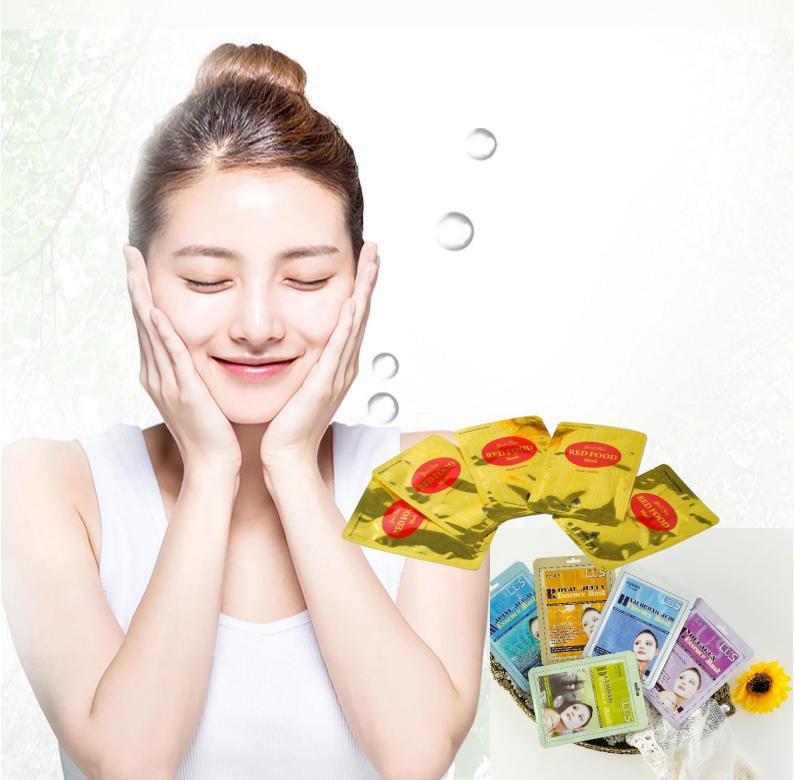

## BLACK FOOD MASK

24g x 5ea Whitening & Anti-wrinkle Double Functional Cosmetic

## RED FOOD MASK

Excellent mask pack has been developed which has good absorption factor by fermenting five kinds of black foods (black sesame, black rice, black bean, coffee and raspberry) containing excellent antioxidative effects and as it is difunctional pack of whitening and anti-wrinkle, it will help to astringency, cleanness and moisture by preventing aging of roughened skin and absorbing essence without skin stimulation.