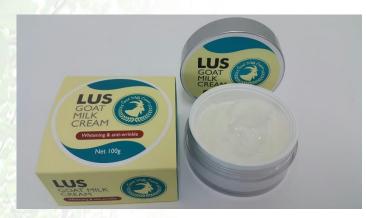

## LUS Goat Milk Hydrating Cream

The Goat Milk Hydrating Cream uses milk extract obtained from goats that are raised through grazing in green nature as its main compound. Its vitamins A and D, as well as selenium, protect skin, reinforce the absorption of effective compounds, and boost skin firmness. Furthermore, its vitamin E acts as an antioxidant and richly hydrates even rough skin, leaving it moisturized and refreshed. It is a product that fights skin aging by reinforcing the skin's immunity.

### How to use

After washing your face, dispense an ample amount and apply onto face and neck evenly.