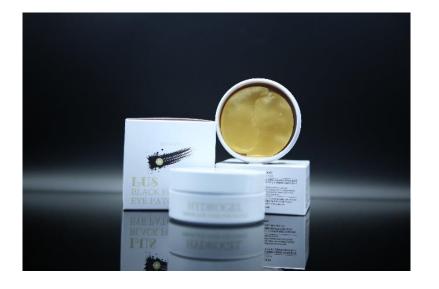

# LUS Black food Hydrogel Eyepatch

## Moisturizing eyes with Black Food Fermentation Extraction

The five black food extracts(black beans, black sesame, black rice, raspberry and coffee) are fermented, making fine wrinkles in the sides of the eye, and creating a powerful anti-oxidation and lifting effect.

Capacity: 90g (Eye Patch 60 Pieces)