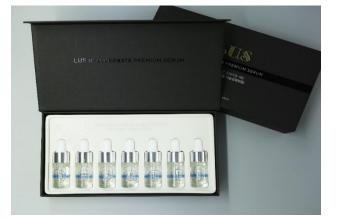

## LUS hyaluronate premium serum

LUS Hyaluronic Acid Serum (brightening & anti-wrinkle functional cosmetics) Hyaluronic Acid is a polysaccharide combined with Amino-acid and uronicacid. It is used as one of the best ingredients for cosmetics in that it protects our body from penetrations of germs or any toxic materials, let alone absorbs water as much as 1000 times of its weight.

# Whitening & anti-wrinkle

## LUS hyaluronate premium serve

LUS hyaluronic acid serum is a highly concentrated, functional cosmetic product, containing some extracts which are good for anti-oxidant, anti-wrinkle, and skin caring, such as witch-hazel(Hamamelis virginiana), rose, houttuynia cordata, nasturtium, polygonum multiflorum, bamboo, nettle, centella asiatica, passiflora caerulea, and other ingredients like niacin amid, adenosine, so it turns your skin firm and hydrated.

1.2-Hexanediol, known for its highly stable and hydrating abilities, also consists of LUS hyaluronic acid serum which boosts its antiaging, hydrating, and blood circulating effects and it works to the fullest in your skin. And it successfully helps your skin look younger and brighter.