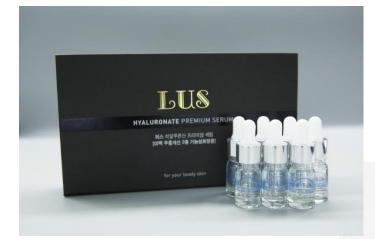

## LUS hyaluronate premium serum

LUS Hyaluronic Acid Serum (brightening & anti-wrinkle functional cosmetics) Hyaluronic Acid is a polysaccharide combined with Amino-acid and uronicacid. It is used as one of the best ingredients for cosmetics in that it protects our body from penetrations of germs or any toxic materials, let alone absorbs water as much as 1000 times of its weight.

# Whitening & anti-wrinkle

## LUS hyaluronate premium serve

LUS hyaluronic acid serum is a highly concentrated, functional cosmetic product, containing some extracts which are good for anti-oxidant, anti-wrinkle, and skin caring, such as witch-hazel(Hamamelis virginiana), rose, houttuynia cordata, nasturtium, polygonum multiflorum, bamboo, nettle, centella asiatica, passiflora caerulea, and other ingredients like niacin amid, adenosine, so it turns your skin firm and hydrated.

1.2-Hexanediol, known for its highly stable and hydrating abilities, also consists of LUS hyaluronic acid serum which boosts its antiaging, hydrating, and blood circulating effects and it works to the fullest in your skin. And it successfully helps your skin look younger and brighter.