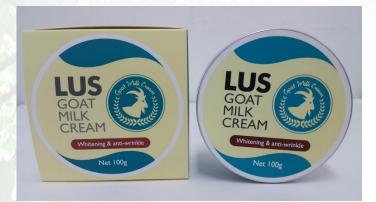

## LUS Goat Milk Hydrating Cream

The Goat Milk Hydrating Cream uses milk extract obtained from goats that are raised through grazing in green nature as its main compound. Its vitamins A and D, as well as selenium, protect skin, reinforce the absorption of effective compounds, and boost skin firmness. Furthermore, its vitamin E acts as an antioxidant and richly hydrates even rough skin, leaving it moisturized and refreshed. It is a product that fights skin aging by reinforcing the skin's immunity.

### How to use

After washing your face, dispense an ample amount and apply onto face and neck evenly.