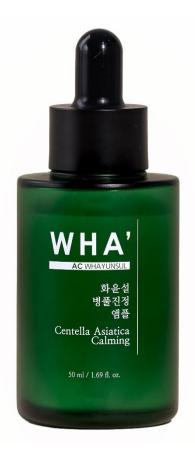

## WHA' YUNSUL CENTELLA ASIATICA CALMING TONER (120ml)

- This product is a functional toner that effectively soothes a cne-prone skin.
- The more you use this functional whitening cosmetic, the b righter your skin will become.
- With its moisture absorption ability, it reduces dryness and increases skin elasticity.
- ◆ Antisebum P is a special ingredient that regulates excessive sebum secretion in the pores.
- ♦ It strengthens the skin's protective barrier and helps acne-p rone skin regenerate faster.
- This product contains special ingredients that help care for acne-prone skin by providing natural protective functions.
- ♦ It contains Aquaporin and Squalane, which provide deep a nd abundant moisture to the skin
- ♦ It has obtained an EWG green rating, making it suitable for use by teenagers and children, and is a safe cosmetic for the s kin
- ♦ It has a moisturizing and non-sticky texture that is quickly a bsorbed into the skin. Not only acne-prone skin, but all skin ty pes can see significant pore care and whitening effects when used. Please shake well before use.

### WHA' YUNSUL CENTELLA ASIATICA CALMING AMPOULE (50ml)

- This product is a functional ampoule that effectively calms acne-prone skin
- ♦ It is a functional cosmetic that whitens the skin and improves wrinkles
- It helps to regenerate acne scars quickly.
- Its natural ingredients provide a protective barrier for the skin.
- Contains Dexpanthenol and centella Asiatica extract to maintain a healthy skin barrier and have excellent regenerative effects.
- ♦ Hyaluronic acid with various molecular sizes provides abundant moi sture to the inner and outer layers of the skin.
- It is quickly absorbed without any stickiness and gives a refreshing e ffect to acne-prone skin.
- ◆ It has obtained an EWG green rating, making it suitable for use by t eenagers and children, and is a safe cosmetic for the skin.
- This ampoule can solve various skin concerns all at once. It is a highly concentrated ampoule with excellent pore tightening and whitening functions when used by all skin types, not just acne-prone skin.
- ♦ It can create a synergistic effect when used with acne toner. It has a moisturizing and non-sticky texture that is quickly absorbed into the sk in. Please shake well before use.