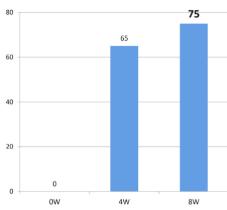

ture and whitening.
- Unlike conventional moisture creams, this product is a water-droplet type moisture cream, with water droplets bubbling up.







# WHA' YUNSUL SHINING INTENSIVE TONE UP CREAM (20ml, 40ml)

When applied with collagen containing aloe extract and w hitening solution, it gives dull skin a subtle glow and natur al tone-up effect.

- ♦ It is free from oil, stickiness and turbidity, has a light, moi s t feel and a thin texture that is easy to apply, so it is quick ly a bsorbed and finished without stickiness.
- ♦ It contains niacinamide, which helps brighten the skin an d improve its complexion.
- It is a tone-up cream that is perfect for daily use.
- It is available in two sizes: 20ml and 40ml.
- ★★★Made in Korea★★★



### Improvement rate of wrinkles in subjects: 75.0 %



### 

## WHA' YUNSUL PEPSOLUTION HYDRA AMPOULE (30ml)

[Dual functional cosmetics of whitening /wrinkle improvement]

This ampoule provides moisture deep into the skin and keeps it moisturized.

- This product is suitable for those who want lively and vibrant skin since it combines peptides and representative moisturizing ingredients to make the skin elastic and shiny.
- ◆ Can be used for all types of skin.
- Supplies moisture to the skin, strengthens kin tissue and smoothes wrinkles and fine lines, presenting more shinny and elastic skin
- ◆ Citric acid, a type of organic acid, extracted from lemon and lime, helps remove dead skin cells and supply moisture to the skin
- ♦ High performance with 40% hyaluronic acid
- Strong moisturizing effects
- Anti-inflammatory effect
- ◆ Improve skin