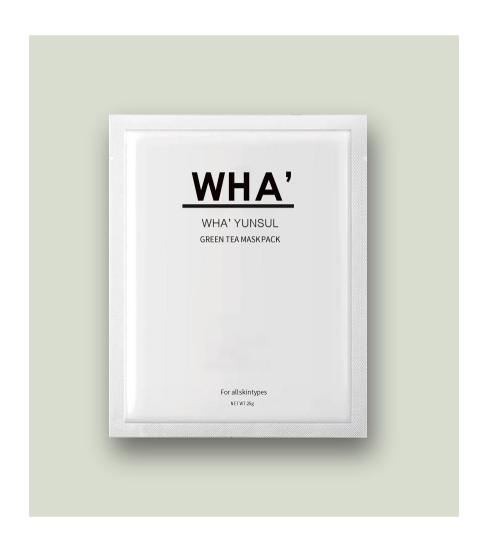

#### WHA' YUNSUL GREEN TEA MASK PACK (25g)

- ♦ It contains green tea extract that has excellent skin purification and convergence effects, protects the skin from har mfu I oxygen and provides nutrients and moisture to rough skin to help keep it moist and healthy.
- ◆ Green tea contains ingredients with anti-inflammatory pr operties, which help soothe the skin and alleviate skin troub les. It is effective for sensitive skin or skin with acne.
- ♦ It contains ingredients that improve skin tone, making the skin brighter and more radiant, and giving vitality to the skin