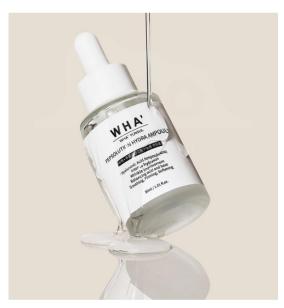

## WHA' YUNSUL PEPSOLUTION HYDRA AMPOULE (30ml)

[Dual functional cosmetics of whitening /wrinkle improvement]

This ampoule provides moisture deep into the skin and keeps it moisturized.

- This product is suitable for those who want lively and vibrant skin since it combines peptides and representative moisturizing ingredients to make the skin elastic and shiny.
- ◆ Can be used for all types of skin.
- Supplies moisture to the skin, strengthens kin tissue and smoothes wrinkles and fine lines, presenting more shinny and elastic skin
- ◆ Citric acid, a type of organic acid, extracted from lemon and lime, helps remove dead skin cells and supply moisture to the skin
- ♦ High performance with 40% hyaluronic acid
- Strong moisturizing effects
- Anti-inflammatory effect
- ◆ Improve skin barrier protection