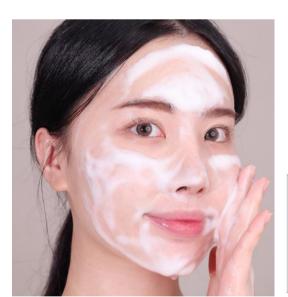

### WHA' YUNSUL BUBBLE PACK TONER (150ml)

[Whitening functional cosmetics]

Apply the bubble pack and let it absorb for 30 seconds. Use a bubble toner for a 1-day, 1-pack routine. The fine bubbles burst and are lightly absorbed into the skin, soothing tired skin while providing quick hyd ration to dry skin

- patent-registered mixed extract
- Natural Protector: 7 types of natural products that are safe for the h uman body are excellent in antibacterial, anti-acne, skin soothing, moi sturizing and sebum control.
- Anti Sebum P: A patented ingredient for sebum and pore care, which thoroughly cares for enlarged pores and suppresses sebum secretion
- A toner pack that provides moisture and whitening benefits for se nsitive and tired skin.
- ♦ A bubble toner with a mask pack delivers moisture effectively to the deepest layers of the skin with abundant bubbles.
- A toner safe for sensitive skin with weak pH acidity, helping the moi sture-oil balance.
- It quickly calms sensitive skin due to external irritation.
- Used nature-derived ingredients that can be easily applied without stimulating the skin, no matter what your skin type is. Apply the bubbl e-type formula anywhere you please with ease.
- ♦ A toner that quickly absorbs into the face while using a revolutionar y mask pack has gained significant attention and love both domestical ly and internationally due to its refreshing formula.