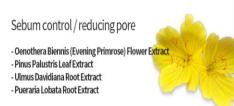

#### Anti SeBum P

It regulates the secretion of sebum to **balance the oil on the skin** and **shrinks the pores** to make the skin's surface smooth.

Patent No. 10-1333676