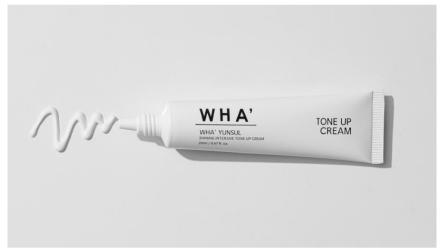

# WHA' YUNSUL SHINING INTENSIVE TONE UP CREAM (20ml, 40ml)

When applied with collagen containing aloe extract and w hitening solution, it gives dull skin a subtle glow and natur al tone-up effect.

- ♦ It is free from oil, stickiness and turbidity, has a light, moi s t feel and a thin texture that is easy to apply, so it is quick ly a bsorbed and finished without stickiness.
- ♦ It contains niacinamide, which helps brighten the skin an d improve its complexion.
- It is a tone-up cream that is perfect for daily use.
- It is available in two sizes: 20ml and 40ml.
- ★★★Made in Korea★★★