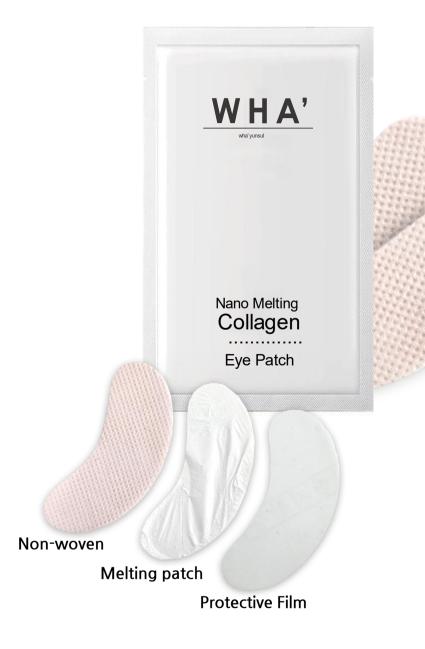

#### Product Type Whitening / Wrinkle Care / Moisturizing

RADIANCE REPAIR CREAM (40g)

PEPSOLUTION COLLAGEN PACK (25g)

GREEN TEA MASK P ACK (25g)

NANO MELTING COLLAGEN EYE PATCH

#### WHA' YUNSUL NANO MELTING COLLAGEN EYE PATCH

[Collagen production, wrinkle improvement, whitening]

- Nano-sized ingredients penetrate through the intercellul ar spaces, providing moisture to the stratum corneum and epidermal layers.
- They assist in strengthening and densifying collagen in the dermal layer.
- ◆ By enhancing the role of fibroblasts within the extracellul ar matrix structure of cells, they help create a healthy cellula r environment
- Through the delivery of nano-cites (nano-collagen) to the dermal layer, collagen production and wrinkle improvement are promoted.
- ◆ After applying an ampoule or toner, remove the protective film of the nano-patch and apply it to the eye area.