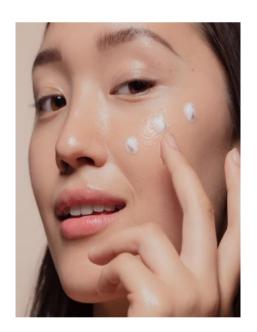

# WHA' YUNSUL MOISTURE WATER CREAM (50g)

[Whitening functional cosmetics]

A water-droplet type light moisturizer, water droplets bubbling up to bri ghten your dull skin tone.

- patent-registered mixed extract
- Natural Protector: 7 types of natural products that are safe for the hum an body are excellent in antibacterial, anti-acne, skin soothing, moisturizing and sebum control.
- ♦ Contains goat milk extract to make a thin barrier on your skin, maintaining skin moisture while preventing dryness.
- Light and soft application with no oiliness after applying, providing a fresh finish without stickiness when absorbed
- ♦ Contains niacinamide to help with whitening, providing a brighter skin tone.
- ♦ Soothes skin irritated from UV or heated skin, providing a cool, calmin g effect.
- ♦ Can be used as a sheet mask when going to bed by layering it several t imes after your evening face cleanse.
- Helps improving skin moisture and whitening.
- Unlike conventional moisture creams, this product is a water-droplet type moisture cream, with water droplets bubbling up.