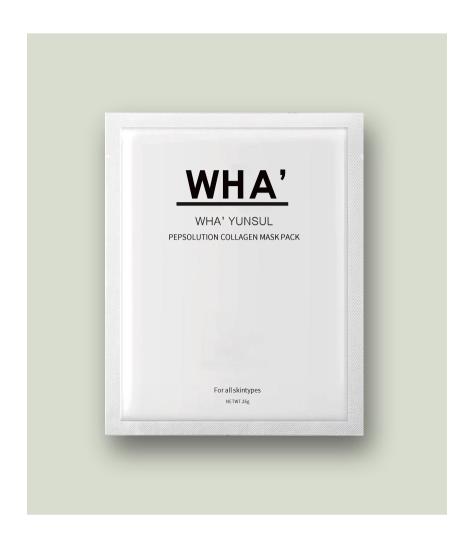

# WHA' YUNSUL PEPSOLUTION COLLAGEN PACK (25g)

[Whitening / Wrinkle improvement double functional cosm etics]

- ◆ PepSolution Collagen Mask Pack supplies collagen to the s kin, making it more elastic.
- ♦ It supplies collagen to the skin to reduce wrinkles and make the skin more elastic
- It provides rich moisturizing and improves dry skin.
- It improves skin resilience, strengthens nutrition and skin barriers, and keeps skin healthy.
- ★★★Made in Korea★★★