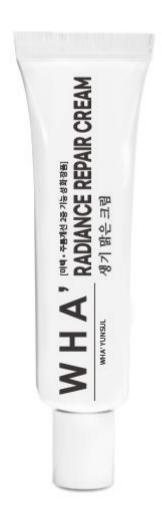

## WHA' YUNSUL RADIANCE REPAIR CREAM (40g)

[Whitening / wrinkle improvement double functional cosmetics]

- This is a multi-functional cream that turns back time on your skin
- ◆ It prevents unnecessary sebum production by balancing oil and water, making it excellent for pore management, a typical symptom of oily skin lacking moisture.
- Ingredients that can activate elastin and collagen, whose productivity decreases over time, increase skin regeneration function
- ◆ Protects the skin with the powerful antioxidant and antiinflammatory effects of 'natural protector', a patented ingredient combining 7 types of natural extracts.
- Niacinamide and adenosine are functional ingredients from the ministry of food and drug safety, effectively treating basic skin blemishes and wrinkles.
- This cream has powerful moisturizing and anti-aging effects.
- ★★★Made in korea★★★